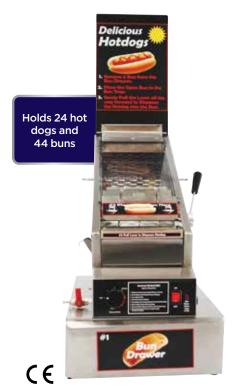

## THE DOG HOUSE HOT DOG COOKER & DISPENSER

Cooks, merchandises, and dispenses hot dogs in a space-efficient 15" footprint. The Doghouse minimizes product waste and is extremely easy to use and clean.

- Easy to follow Point-of-Sale graphic allows for full service or self service operation
- Steam cooks up to 24 hot dogs in 20-30 minutes
- Holds up to 24 hot dogs and 44 buns
- Compact all stainless steel construction requires only 15" of counter space
- No tools required for fast breakdown, easy to clean
- Adjustable thermostat for precise cooking
- First-in first-out dispensing
- Large 10Qt (9.5L) water reservoir, with low-water indicator light and safety shutoff

| OVERALL DIMENSIONS<br>L" X D" X H" (mm) | POWER                   | PLUG       | SHIP<br>WEIGHT    |
|-----------------------------------------|-------------------------|------------|-------------------|
| 15 x 23 x 26 (381 x 584 x 664)          | 120V~60Hz, 1000W, 8.33A | NEMA 5-15P | 43 lbs (19.5 kgs) |