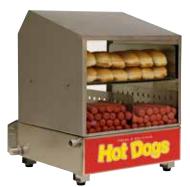

#### THE DOG POUND HOT DOG STEAMER

Ideal for convenience stores, concession stands, snack bars, and cafeterias.

- Steams and holds 164 hot dogs and 36 buns
- Graphics on each side allow for front or rear counter merchandising
- Adjustable thermostat accommodates a variety of products and cooking conditions
- ◆ 7Qt (6.6L) water reservoir, with low-water indicator light and safety shutoff
- Tempered glass doors and food trays are removable for easy cleaning

| OVERALL DIMENSIONS<br>L" X D" X H" (mm) | POWER                      | PLUG       | SHIP<br>WEIGHT    |
|-----------------------------------------|----------------------------|------------|-------------------|
| 15 x 16 x 19 (381 x 407 x 483)          | 120V~60hz, 1000W,<br>8.33A | NEMA 5-15P | 31 lbs (14.1 kgs) |

| ITEM  | DESCRIPTION                  | UOM | CASE |
|-------|------------------------------|-----|------|
| 60048 | Dog Pound<br>Hot Dog Steamer | Set | 1    |