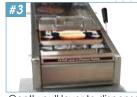

### Dispense a hot dog right into the bun!

bun drawer

Gently pull lever to dispense a hot dog into the bun