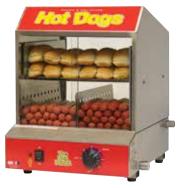

#### THE DOG POUND HOT DOG STEAMER

Ideal for convenience stores, concession stands, snack bars, and cafeterias.

- Steams and holds 164 hot dogs and 36 buns
- Graphics on each side allow for front or rear counter merchandising
- Adjustable thermostat accommodates a variety of products and cooking conditions
- ◆ 7Qt (6.6L) water reservoir, with low-water indicator light and safety shutoff
- Tempered glass doors and food trays are removable for easy cleaning

| OVERALL DIMENSIONS<br>L" X D" X H" (mm) | POWER                      | PLUG       | SHIP<br>WEIGHT    |
|-----------------------------------------|----------------------------|------------|-------------------|
| 15 x 16 x 19 (381 x 407 x 483)          | 120V~60hz, 1000W,<br>8.33A | NEMA 5-15P | 31 lbs (14.1 kgs) |

| ITEM  | DESCRIPTION                  | UOM | CASE |
|-------|------------------------------|-----|------|
| 60048 | Dog Pound<br>Hot Dog Steamer | Set | 1    |