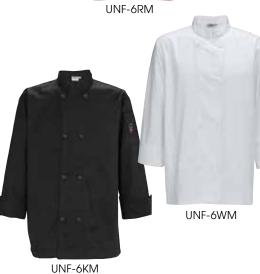

## MEN'S TAPERED FIT CHEF JACKETS - RED, WHITE, BLACK CHEF JACKETS

- Double breasted with thermometer/pen pocket
- 65/35 poly-cotton blend
- Available in red, white or black
- Color display box only available with full case (FC) qty
- Refer to sizing guide following chef hats

## S M L XL 2X 3X 4X

| ITEM      | COLOR | SIZE       | UOM   | CASE  |
|-----------|-------|------------|-------|-------|
| UNF-6RS   | Red   | S          | Each  | 12/24 |
| UNF-6RM   | Red   | M Each     | 12/24 |       |
| UNF-6RL   | Red   | Red L Each | 12/24 |       |
| UNF-6RXL  | Red   | XL         | Each  | 12/24 |
| UNF-6RXXL | Red   | 2X         | Each  | 12/24 |
| UNF-6WS   | White | S          | Each  | 12/24 |
| UNF-6WM   | White | М          | Each  | 12/24 |
| UNF-6WL   | White | L          | Each  | 12/24 |
| UNF-6WXL  | White | XL         | Each  | 12/24 |
| UNF-6WXXL | White | 2X         | Each  | 12/24 |
| UNF-6W3XL | White | 3X         | Each  | 12/24 |
| UNF-6W4XL | White | 4X         | Each  | 12/24 |
| UNF-6KS   | Black | S          | Each  | 12/24 |
| UNF-6KM   | Black | М          | Each  | 12/24 |
| UNF-6KL   | Black | L          | Each  | 12/24 |
| UNF-6KXL  | Black | XL         | Each  | 12/24 |
| UNF-6KXXL | Black | 2X         | Each  | 12/24 |
| UNF-6K3XL | Black | 3X         | Each  | 12/24 |
| UNF-6K4XL | Black | 4X         | Each  | 12/24 |