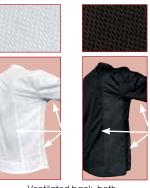

Ventilated

Ventilated back, both sides and underarms

chest pocket

 65/35 poly-cotton blend Available in white

Refer to sizing guide following chef hats S M L XL 2X 3X

**UNIVERSAL FIT CHEF JACKETS - WHITE** 