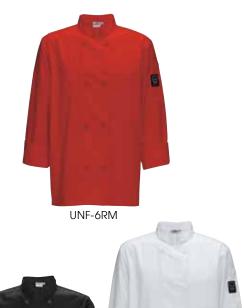

## MEN'S TAPERED FIT CHEF JACKETS - RED, WHITE, BLACK CHEF JACKETS

- Double breasted with thermometer/pen pocket
- 65/35 poly-cotton blend
- Available in red, white or black
- Color display box only available with full case (FC) qty
- Refer to sizing guide following chef hats

## S M L XL 2X 3X 4X

| ITEM      | COLOR | SIZE       | UOM   | CASE  |
|-----------|-------|------------|-------|-------|
| UNF-6RS   | Red   | S          | Each  | 12/24 |
| UNF-6RM   | Red   | M Each     | 12/24 |       |
| UNF-6RL   | Red   | Red L Each | 12/24 |       |
| UNF-6RXL  | Red   | XL         | Each  | 12/24 |
| UNF-6RXXL | Red   | 2X         | Each  | 12/24 |
| UNF-6WS   | White | S          | Each  | 12/24 |
| UNF-6WM   | White | М          | Each  | 12/24 |
| UNF-6WL   | White | L          | Each  | 12/24 |
| UNF-6WXL  | White | XL         | Each  | 12/24 |
| UNF-6WXXL | White | 2X         | Each  | 12/24 |
| UNF-6W3XL | White | 3X         | Each  | 12/24 |
| UNF-6W4XL | White | 4X         | Each  | 12/24 |
| UNF-6KS   | Black | S          | Each  | 12/24 |
| UNF-6KM   | Black | М          | Each  | 12/24 |
| UNF-6KL   | Black | L          | Each  | 12/24 |
| UNF-6KXL  | Black | XL         | Each  | 12/24 |
| UNF-6KXXL | Black | 2X         | Each  | 12/24 |
| UNF-6K3XL | Black | 3X         | Each  | 12/24 |
| UNF-6K4XL | Black | 4X         | Each  | 12/24 |