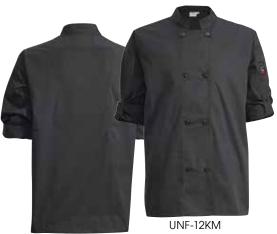

UNF-12WM

CHEF JACKETS 🔤 🖾 🖸 🖂

Wear sleeves long or rolled up

- Cool mesh panels on back, sides and underarms
- Roll-up sleeves with one-button tab
- Left sleeve thermometer pocket
- 65/35 poly-cotton blend
- Available in white or black
- Color display box only available with full case (FC) qty

Refer to sizing guide following chef hats

| <b>S</b> M |       | 2X   | 3X   |       |
|------------|-------|------|------|-------|
| ITEM       | COLOR | SIZE | UOM  | CASE  |
| UNF-12WS   | White | S    | Each | 12/24 |
| UNF-12WM   | White | Μ    | Each | 12/24 |
| UNF-12WL   | White | L    | Each | 12/24 |
| UNF-12WXL  | White | XL   | Each | 12/24 |
| UNF-12WXXL | White | 2X   | Each | 12/24 |
| UNF-12W3XL | White | 3X   | Each | 12/24 |
| UNF-12KS   | Black | S    | Each | 12/24 |
| UNF-12KM   | Black | Μ    | Each | 12/24 |
| UNF-12KL   | Black | L    | Each | 12/24 |
| UNF-12KXL  | Black | XL   | Each | 12/24 |
| UNF-12KXXL | Black | 2X   | Each | 12/24 |
| UNF-12K3XL | Black | 3X   | Each | 12/24 |
|            |       |      |      |       |