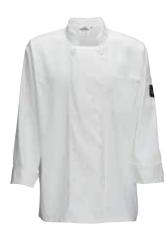

Double breasted, with thermometer/pen pocket &

Color display box only available with full case (FC) qty

UNF-5WM

| n  |           |       |      |      |       |
|----|-----------|-------|------|------|-------|
|    | ITEM      | COLOR | SIZE | UOM  | CASE  |
|    | UNF-5WS   | White | S    | Each | 12/24 |
|    | UNF-5WM   | White | Μ    | Each | 12/24 |
|    | UNF-5WL   | White | L    | Each | 12/24 |
|    | UNF-5WXL  | White | XL   | Each | 12/24 |
| th | UNF-5WXXL | White | 2X   | Each | 12/24 |
| se | UNF-5W3XL | White | 3X   | Each | 12/24 |
|    |           |       |      |      |       |