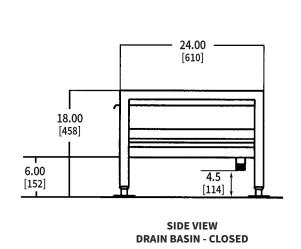

#### **Exterior Dimensions:**

29.5"w x 24"d x 18"h mounting height. (28.5"h with splash shield raised)

NSF listed.

| Project |          |                        |
|---------|----------|------------------------|
| AIA#    | SIS #    |                        |
| Item #  | Quantity | _ C.S.I. Section 11400 |