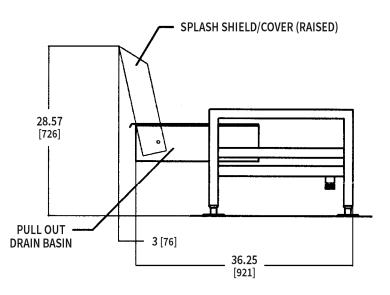

| Approved by | Date | Approved by | Date |
|-------------|------|-------------|------|
|             |      |             |      |

**SIDE VIEW DRAIN BASIN - OPEN**