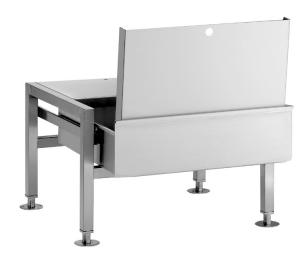

## SPECIFIER STATEMENT

Counter steam equipment stand, Vulcan Model VSKT30. Stainless steel frame, utility tabs, drain basin, stationary gutter and flanged feet on the front and rear. Drain basin slides on stainless steel roller and ball bearings. Integral splash shield/cover provides a work surface when closed and splash containment when raised. Complete with mounting hardware for Vulcan kettles.

### STANDARD FEATURES

- Stainless steel frame, utility tabs, drain basin, stationary gutter and flanged feet on front and rear
- Drain basin slides on stainless steel roller and ball bearings
- Integral splash shield/cover provides a work surface when closed and splash containment when raised
- · Complete with mounting hardware for Vulcan kettles
- One year limited parts and labor warranty