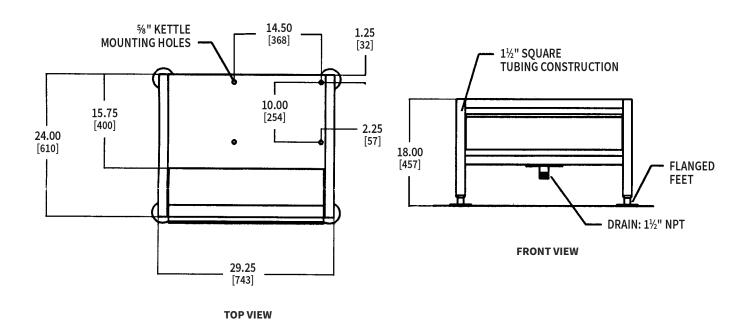

#### **Exterior Dimensions:**

29.5"w x 24"d x 18"h mounting height. (28.5"h with splash shield raised)

NSF listed.

| Project |          |                        |
|---------|----------|------------------------|
| AIA#    | SIS #    |                        |
| Item #  | Quantity | _ C.S.I. Section 11400 |

## **MODELS**

□ VSKT30

29.5" wide, stand for K6ETT & K12ETT self-contained kettles