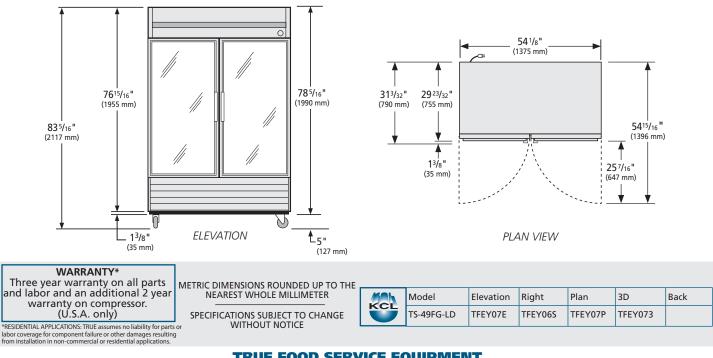

Chart dimensions rounded up to the nearest <sup>1</sup>/<sub>8</sub>" (millimeters rounded up to next whole number).

|            |       |         | Cabinet Dimensions<br>(inches)<br>(mm) |     |      |     |                | NEMA | Cord<br>Length<br>(total ft.) | Crated<br>Weight<br>(lbs.) |      |
|------------|-------|---------|----------------------------------------|-----|------|-----|----------------|------|-------------------------------|----------------------------|------|
| Model      | Doors | Shelves | L                                      | D†  | H*   | HP  | Voltage        | Amps | Config.                       |                            | (kg) |
| TS-49FG-LD | 2     | 6       | 541⁄8                                  | 29¾ | 78¾  | 1.5 | 115/208-230/60 | 11.8 | 14-20P                        | 9                          | 605  |
|            |       |         | 1375                                   | 756 | 1991 | N/A |                | N/A  |                               | 2.74                       | 275  |

† Depth does not include 1<sup>3</sup>/<sub>4</sub>" (35 mm) for door handle.
\* Height does not include 5" (127 mm) for castors or 6" (153 mm) for optional legs. Note: Requires 115/208-230/60Hz, single phase, 20 amp dedicated outlet.

PLAN VIEW