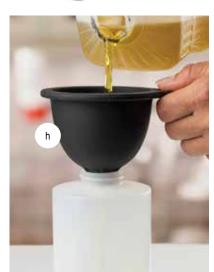

## **SQUEEZE BOTTLES**

Standard Squeeze Bottles & Accessories

|    | Item # | Description                                                                                                | Capacity    | Min Order |
|----|--------|------------------------------------------------------------------------------------------------------------|-------------|-----------|
|    |        | SQUEEZE BOTTLE TEMPLATE ORGANIZERS -                                                                       | - STAINLESS | STEEL     |
| a. | SQH6   | Holds up to (6) $27$ /s" dia bottles<br>(13 x 7 x $41$ /z") fits $1/_3$ size food<br>well opening          | _           | 1 ea      |
| b. | SQH8   | Holds up to (8) $2\%$ " dia bottles<br>(13 x 7 x $4\%$ ") fits $1/3$ size food<br>well opening             | _           | 1 ea      |
| C. | T4     | Holds up to (4) $2\%$ " dia bottles (7 x $6\%$ ") fits 1/6 size food pan                                   | _           | 1 ea      |
| d. | T6     | Holds up to (6) 3" dia bottles<br>(12¾ x 7") fits 1/3 size food pan                                        | _           | 1 ea      |
| e. | Т8     | Holds up to (8) 2 <sup>‰</sup> dia bottles<br>(12 <sup>3</sup> ⁄ <sub>4</sub> x 7") fits 1/3 size food pan | _           | 1 ea      |
| f. | 10817  | Holds up to (3) 3 <sup>3</sup> / <sub>10</sub> " dia bottles<br>fits 1/3 size food pan                     | —           | 1 ea      |
|    |        | SQUEEZE BOTTLE CADDIES-POWDER COATI                                                                        | ED METAL    |           |
|    | SBC4   | Caddy, Holds 4 Squeeze Bottles<br>(7¾ x 7¼ x 4⅛")                                                          |             | 2 ea      |
| g. | SBC6   | Caddy, Holds 6 Squeeze Bottles<br>(11¼ x 7¼ x 4¼")                                                         | —           | 2 ea      |
|    |        | FUNNEL-SILICONE                                                                                            |             |           |
| h. | 10722  | Silicone (for 38mm, 53mm,<br>& 63mm Squeeze Bottles)                                                       | _           | 1 ea      |

## **FUNNEL**

- For use with 38mm, 53mm, & 63mm Squeeze Bottles
- See page 260 for our full assortment

æ NSF

SQUEEZE BOTTLE CADDIES

- · Promote menu and drink specials with your own custom graphic! Blank template for insertable graphic available at tablecraft.com.
- Holds up to 16 oz (63mm) bottles (bottles not included)