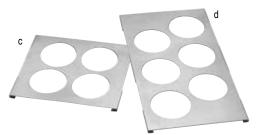

## **SQUEEZE BOTTLES**

Standard Squeeze Bottles & Accessories

|    | Item # | Description                                                                                                | Capacity    | Min Order |
|----|--------|------------------------------------------------------------------------------------------------------------|-------------|-----------|
|    |        | SQUEEZE BOTTLE TEMPLATE ORGANIZERS -                                                                       | - STAINLESS | STEEL     |
| a. | SQH6   | Holds up to (6) $27$ /s" dia bottles<br>(13 x 7 x $41$ /z") fits $1/_3$ size food<br>well opening          | _           | 1 ea      |
| b. | SQH8   | Holds up to (8) $2\%$ " dia bottles<br>(13 x 7 x $4\%$ ") fits $1/3$ size food<br>well opening             | _           | 1 ea      |
| C. | T4     | Holds up to (4) $2\%$ " dia bottles (7 x $6\%$ ") fits 1/6 size food pan                                   | _           | 1 ea      |
| d. | T6     | Holds up to (6) 3" dia bottles<br>(12¾ x 7") fits 1/3 size food pan                                        | _           | 1 ea      |
| e. | Т8     | Holds up to (8) 2 <sup>‰</sup> dia bottles<br>(12 <sup>3</sup> ⁄ <sub>4</sub> x 7") fits 1/3 size food pan | _           | 1 ea      |
| f. | 10817  | Holds up to (3) 3 <sup>3</sup> / <sub>10</sub> " dia bottles<br>fits 1/3 size food pan                     | —           | 1 ea      |
|    |        | SQUEEZE BOTTLE CADDIES-POWDER COATI                                                                        | ED METAL    |           |
|    | SBC4   | Caddy, Holds 4 Squeeze Bottles<br>(7¾ x 7¼ x 4⅛")                                                          |             | 2 ea      |
| g. | SBC6   | Caddy, Holds 6 Squeeze Bottles<br>(11¼ x 7¼ x 4¼")                                                         | —           | 2 ea      |
|    |        | FUNNEL-SILICONE                                                                                            |             |           |
| h. | 10722  | Silicone (for 38mm, 53mm,<br>& 63mm Squeeze Bottles)                                                       | _           | 1 ea      |

Template holds (3) 32 oz squeeze bottles (sold separately) and fits standard 1/3 size food pans (not included)