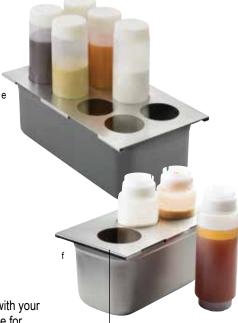

## **SQUEEZE BOTTLES**

Standard Squeeze Bottles & Accessories

|    | Item # | Description                                                                                                | Capacity    | Min Order |
|----|--------|------------------------------------------------------------------------------------------------------------|-------------|-----------|
|    |        | SQUEEZE BOTTLE TEMPLATE ORGANIZERS -                                                                       | - STAINLESS | STEEL     |
| a. | SQH6   | Holds up to (6) $27$ /s" dia bottles<br>(13 x 7 x $41$ /z") fits $1/_3$ size food<br>well opening          | _           | 1 ea      |
| b. | SQH8   | Holds up to (8) $2\%$ " dia bottles<br>(13 x 7 x $4\%$ ") fits $1/3$ size food<br>well opening             | _           | 1 ea      |
| C. | T4     | Holds up to (4) $2\%$ " dia bottles (7 x $6\%$ ") fits 1/6 size food pan                                   | _           | 1 ea      |
| d. | T6     | Holds up to (6) 3" dia bottles<br>(12¾ x 7") fits 1/3 size food pan                                        | _           | 1 ea      |
| e. | Т8     | Holds up to (8) 2 <sup>‰</sup> dia bottles<br>(12 <sup>3</sup> ⁄ <sub>4</sub> x 7") fits 1/3 size food pan | _           | 1 ea      |
| f. | 10817  | Holds up to (3) 3 <sup>3</sup> / <sub>10</sub> " dia bottles<br>fits 1/3 size food pan                     | —           | 1 ea      |
|    |        | SQUEEZE BOTTLE CADDIES-POWDER COATI                                                                        | ED METAL    |           |
|    | SBC4   | Caddy, Holds 4 Squeeze Bottles<br>(7¾ x 7¼ x 4⅛")                                                          |             | 2 ea      |
| g. | SBC6   | Caddy, Holds 6 Squeeze Bottles<br>(11¼ x 7¼ x 4¼")                                                         | —           | 2 ea      |
|    |        | FUNNEL-SILICONE                                                                                            |             |           |
| h. | 10722  | Silicone (for 38mm, 53mm,<br>& 63mm Squeeze Bottles)                                                       | _           | 1 ea      |