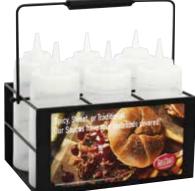

## **SQUEEZE BOTTLES**

Standard Squeeze Bottles & Accessories

|    | Item # | Description                                                                                                | Capacity    | Min Order |
|----|--------|------------------------------------------------------------------------------------------------------------|-------------|-----------|
|    |        | SQUEEZE BOTTLE TEMPLATE ORGANIZERS -                                                                       | - STAINLESS | STEEL     |
| a. | SQH6   | Holds up to (6) $27$ /s" dia bottles<br>(13 x 7 x $41$ /z") fits $1/_3$ size food<br>well opening          | _           | 1 ea      |
| b. | SQH8   | Holds up to (8) $2\%$ " dia bottles<br>(13 x 7 x $4\%$ ") fits $1/3$ size food<br>well opening             | _           | 1 ea      |
| C. | T4     | Holds up to (4) $2\%$ " dia bottles (7 x $6\%$ ") fits 1/6 size food pan                                   | _           | 1 ea      |
| d. | T6     | Holds up to (6) 3" dia bottles<br>(12¾ x 7") fits 1/3 size food pan                                        | _           | 1 ea      |
| e. | Т8     | Holds up to (8) 2 <sup>‰</sup> dia bottles<br>(12 <sup>3</sup> ⁄ <sub>4</sub> x 7") fits 1/3 size food pan | _           | 1 ea      |
| f. | 10817  | Holds up to (3) 3 <sup>3</sup> / <sub>10</sub> " dia bottles<br>fits 1/3 size food pan                     | —           | 1 ea      |
|    |        | SQUEEZE BOTTLE CADDIES-POWDER COATI                                                                        | ED METAL    |           |
|    | SBC4   | Caddy, Holds 4 Squeeze Bottles<br>(7¾ x 7¼ x 4⅛")                                                          |             | 2 ea      |
| g. | SBC6   | Caddy, Holds 6 Squeeze Bottles<br>(11¼ x 7¼ x 4¼")                                                         | —           | 2 ea      |
|    |        | FUNNEL-SILICONE                                                                                            |             |           |
| h. | 10722  | Silicone (for 38mm, 53mm,<br>& 63mm Squeeze Bottles)                                                       | _           | 1 ea      |

## **FUNNEL**

- For use with 38mm, 53mm, & 63mm Squeeze Bottles
- See page 260 for our full assortment

æ NSF

SQUEEZE BOTTLE CADDIES

- · Promote menu and drink specials with your own custom graphic! Blank template for insertable graphic available at tablecraft.com.
- Holds up to 16 oz (63mm) bottles (bottles not included)