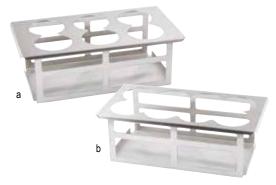

## **SQUEEZE BOTTLES**

Standard Squeeze Bottles & Accessories

|    | Item # | Description                                                                                                | Capacity    | Min Order |
|----|--------|------------------------------------------------------------------------------------------------------------|-------------|-----------|
|    |        | SQUEEZE BOTTLE TEMPLATE ORGANIZERS -                                                                       | - STAINLESS | STEEL     |
| a. | SQH6   | Holds up to (6) $27$ /s" dia bottles<br>(13 x 7 x $41$ /z") fits $1/_3$ size food<br>well opening          | _           | 1 ea      |
| b. | SQH8   | Holds up to (8) $2\%$ " dia bottles<br>(13 x 7 x $4\%$ ") fits $1/3$ size food<br>well opening             | _           | 1 ea      |
| C. | T4     | Holds up to (4) $2\%$ " dia bottles (7 x $6\%$ ") fits 1/6 size food pan                                   | _           | 1 ea      |
| d. | T6     | Holds up to (6) 3" dia bottles<br>(12¾ x 7") fits 1/3 size food pan                                        | _           | 1 ea      |
| e. | Т8     | Holds up to (8) 2 <sup>‰</sup> dia bottles<br>(12 <sup>3</sup> ⁄ <sub>4</sub> x 7") fits 1/3 size food pan | _           | 1 ea      |
| f. | 10817  | Holds up to (3) 3 <sup>3</sup> / <sub>10</sub> " dia bottles<br>fits 1/3 size food pan                     | —           | 1 ea      |
|    |        | SQUEEZE BOTTLE CADDIES-POWDER COATI                                                                        | ED METAL    |           |
|    | SBC4   | Caddy, Holds 4 Squeeze Bottles<br>(7¾ x 7¼ x 4⅛")                                                          |             | 2 ea      |
| g. | SBC6   | Caddy, Holds 6 Squeeze Bottles<br>(11¼ x 7¼ x 4¼")                                                         | —           | 2 ea      |
|    |        | FUNNEL-SILICONE                                                                                            |             |           |
| h. | 10722  | Silicone (for 38mm, 53mm,<br>& 63mm Squeeze Bottles)                                                       | _           | 1 ea      |