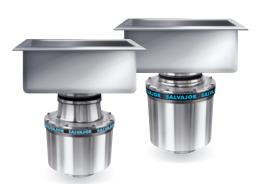

#### SINK MOUNT ASSEMBLIES

Models 100 and 200 fit easily under a 14" deep sink without modification. Our short top housing allows models 300 and 500 to also fit under 14" deep sinks.