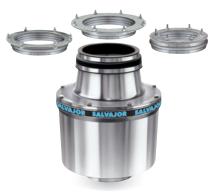

#### **ADAPTORS**

Replacement of all major brands with a Salvajor disposer is made easier and quicker using Salvajor adaptor mounting kits.

Under 500 meals per day Model 100 or 200

Over 500 meals per day

Model 300 or 500