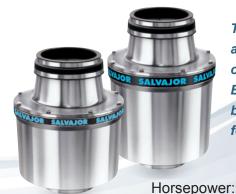

#### SINK MOUNT ASSEMBLIES

Models 100 and 200 fit easily under a 14" deep sink without modification. Our short top housing allows models 300 and 500 to also fit under 14" deep sinks.

#### **ADAPTORS**

Replacement of all major brands with a Salvajor disposer is made easier and quicker using Salvajor adaptor mounting kits.

Under 500 meals per day Model 100 or 200

Over 500 meals per day

Model 300 or 500

longer life.

Today's Salvajor disposers are the result of a half century of innovation. Every Salvajor disposer benefits from exclusive features.

Horsepower:

3 - 5

1 - 2

1-800-SALVAJOR www.salvajor.com

(816) 363-1030 Email: sales@salvajor.com FAX: 1-800-832-9373 service@salvajor.com