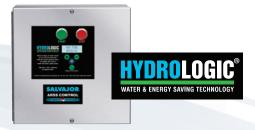

### **DISPOSER CONTROLS**

MSS - Basic Start/ Stop operation for use in small kitchens and prep areas.

MRSS - Basic manual reversing operation. Reversing motor direction increases cutter life.

All controls are available with Line Disconnect and are NEMA 4 watertight.

ARSS - Automatic Reversing operation. HydroLogic control provides energy and water saving timer feature and drain flush. For use in medium to large kitchens. Available with Patented Operator Sensing Technology for even greater water savings.

Product configurations protected by U.S. Pat. No. 7,815,134 when used with sensor.