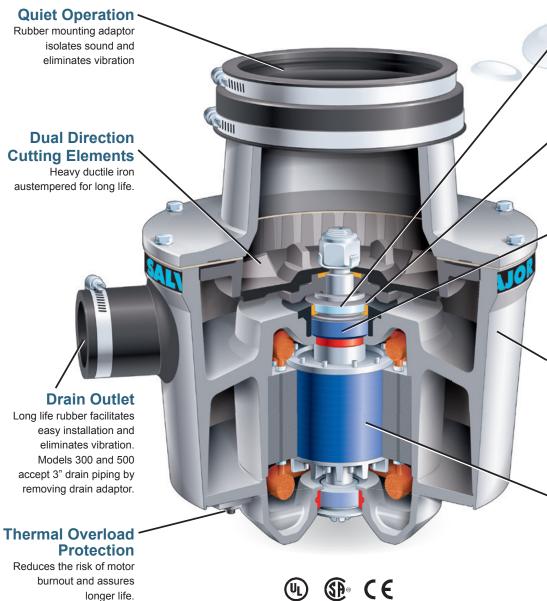

#### **Precision** Machined **Wear Sleeve**

Close tolerances and hardened stainless steel provides long seal life.

#### **Extended Lip** Water Seal

Protects the motor from water damage.

#### **Tapered Roller** Bearing

Provides long motor life, quiet operation and a superior shock absorbing system.

#### **Permanent Mold Body**

Our exterior housing is molded from a corrosion resistant, aircraft grade aluminum alloy, CNC machined to a chrome-like finish.

### Heavy Duty Energy Efficient **Water Cooled Motor**

Our water cooled motor provides maximum energy efficiency and longer motor life.

4 cutting rotors in order to match horsepower with grinding capacity.