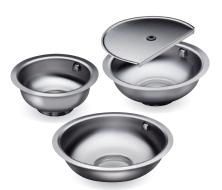

#### **CONE ASSEMBLIES**

Choose the cone size that best suits your scrapping needs. We manufacture cones in 12, 15 and 18 inch diameters with optional covers to match.