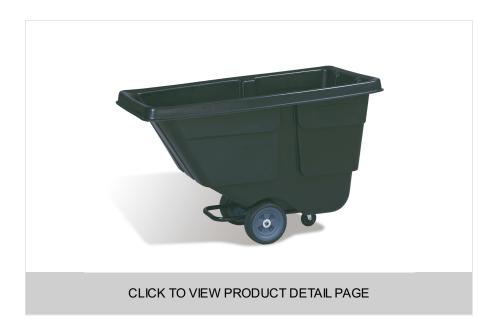

## ROTOMOLDED TILT TRUCK, 1/2 CUBIC YARD, BLACK

The Rubbermaid Commercial Tilt Truck offers industrial strength construction to transport heavy loads with ease.

## FEATURES & BENEFITS

- 4" swivel caster and 10" inset wheels for smooth handling and maneuverability
- Constant force design allows for controlled dumping by one person
- Smooth surface is easy-to-clean and resists pitting and corroding
- Features a powder-coated steel frame for corrosion resistance
- Leakproof polyethylene bottom body supported by steel frame
- Crafted of durable rotomolded plastic
- Replacement parts: 209T1700 Swivel Caster, FG9T13L30000 10" Wheel (For more info: visit www.specialmade.com)
- Assembled in USA