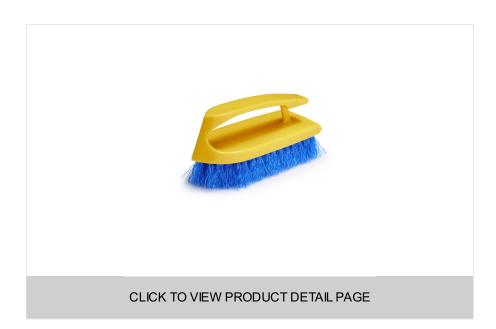

## 6" IRON HANDLE SCRUB BRUSH, POLYPROPYLENE FILL, COBALT

The Iron Handle Scrub Brush is a high-quality scrub brush designed to make scrubbing easier. It is ideal for use on floors, baseboards, walls and countertops.