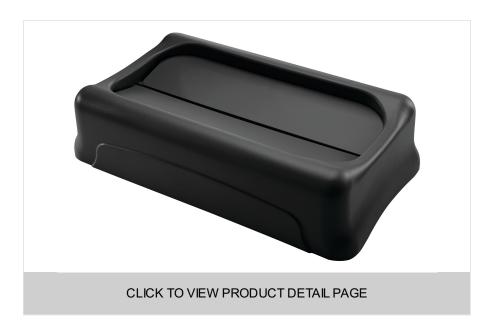

## SLIM JIM® SWING LID BLACK

SKU: FG267360BLA

#### SLIM JIM® SWING LID BLACK

The Rubbermaid Commercial Slim Jim® Swing Lid promotes recycling and improves productivity. The swing lid provides easy access for trash disposal and then swings back to hide trash from public view. Lids encourage waste separation and recycling with interchangeable, color-coded tops. The heavy-duty sturdy plastic is rust-proof and easy to clean.