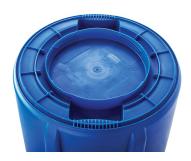

### **FEATURES & BENEFITS**

- Integrated cinches secure the liner, allowing for efficient knot free liner changes. Tested to 20,000 cycles.
- Rounded handles make lifting and moving easier, and are reinforced to resist tearing or damage from even the heaviest loads.
- Reinforced base is specifically engineered to be dragged over rough surfaces, extending life and overall
  durability even in the toughest environments.
- Contoured base handles improve grip and ergonomics, reducing strain and improving efficiency when emptying containers.
- Rim features integrated rib structure to increase strength and resist crushing.
- Stackable design enables nesting for easy transport and storage
- Available in gray, blue, white, red, yellow, green and black to complement compliance, recycling, and sortation needs.