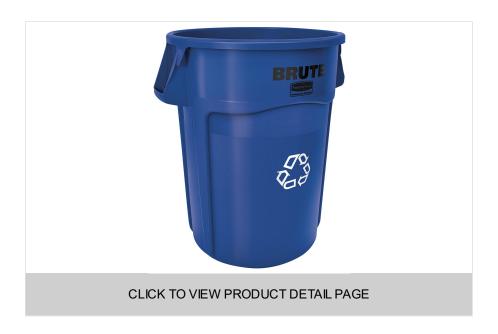

# **VENTED BRUTE® RECYCLING 44 GAL BLUE**

SKU: FG264307BLUE

#### **VENTED BRUTE® RECYCLING 44 GAL BLUE**

The Rubbermaid Commercial vented BRUTE® container has innovative venting channels make lifting out liners up to 50% easier, improving productivity and reducing the risk of injury. The proprietary design constructed with the highest quality material plus a UV inhibitor ensures long life in even the most extreme commercial environments. Guaranteed to never fade, warp, crack, or crush.