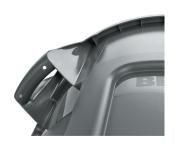

### **FEATURES & BENEFITS**

- Integrated cinches secure the liner, allowing for efficient knot free liner changes. Tested to 20,000 cycles.
- Rounded handles make lifting and moving easier, and are reinforced to resist tearing or damage from even the heaviest loads.
- Reinforced base is specifically engineered to be dragged over rough surfaces, extending life and overall
  durability even in the toughest environments.
- Contoured base handles improve grip and ergonomics, reducing strain and improving efficiency when emptying containers.
- Rim features integrated rib structure to increase strength and resist crushing.
- Stackable design enables nesting for easy transport and storage
- Available in gray, blue, white, red, yellow, green and black to complement compliance, recycling, and sortation needs.