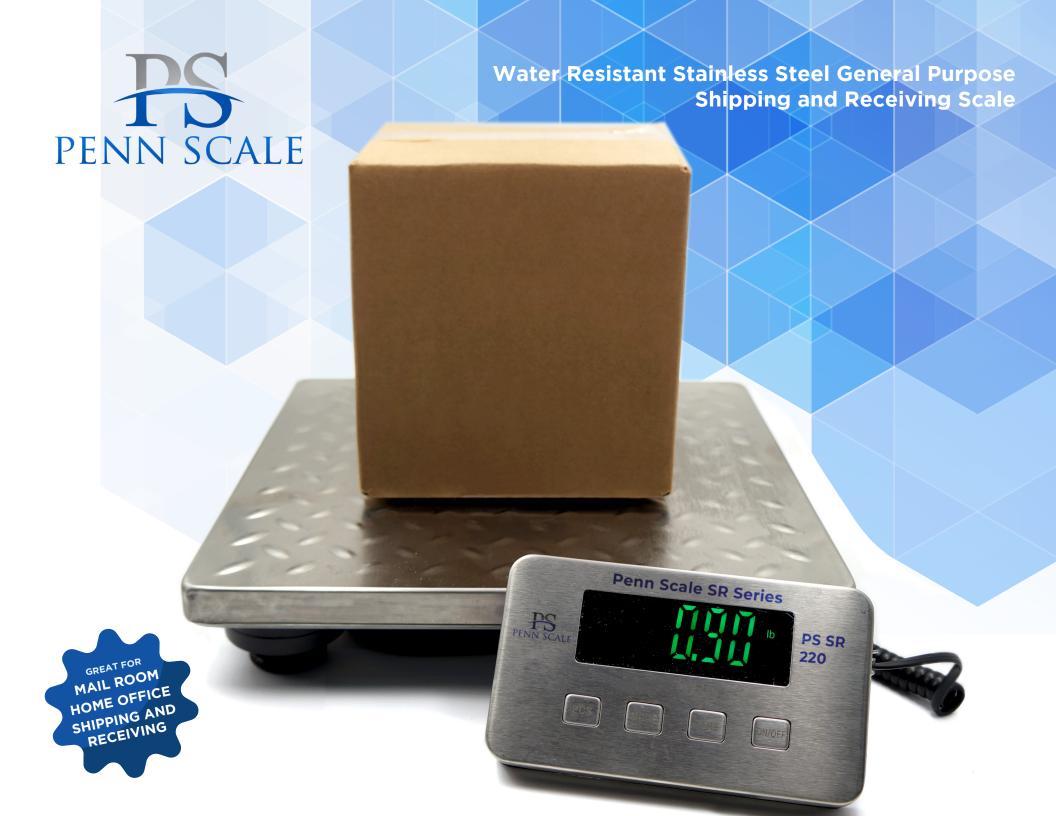

## Water Resistant Stainless Steel General Purpose Shipping and Receiving Scale

- General purpose/shipping and receiving scale
- 11.8" x 11.8" platform
- Units: lb, kg, lb:oz
- Full tare feature
- 1 year warranty
- Long life rechargeable battery and charger
- Water resistant platform and indicator
- Steel treaded for non-slip use
- Easy to use and easy to clean
- Safe for food
- Flexible coiled cable
- Excellent for UPS, Fed Ex, USPS and DHL