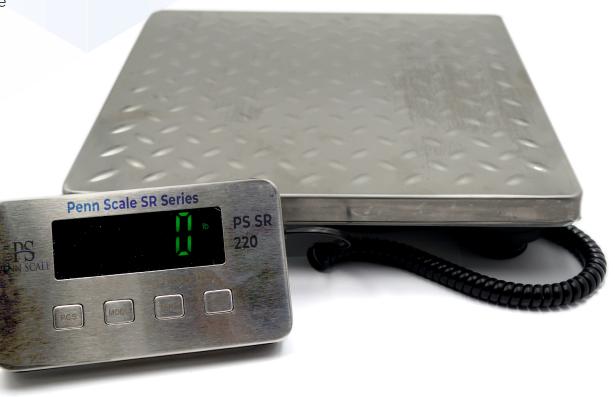

## Water Resistant Stainless Steel General Purpose Shipping and Receiving Scale

- General purpose/shipping and receiving scale
- 11.8" x 11.8" platform
- Units: lb, kg, lb:oz
- Full tare feature
- 1 year warranty
- Long life rechargeable battery and charger
- Water resistant platform and indicator
- Steel treaded for non-slip use
- Easy to use and easy to clean
- Safe for food
- Flexible coiled cable
- Excellent for UPS, Fed Ex, USPS and DHL