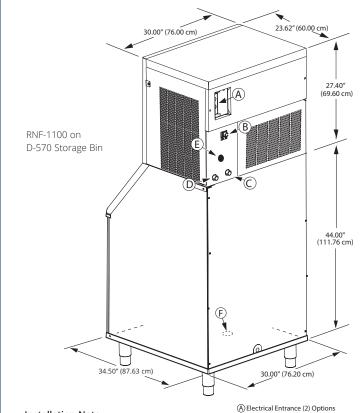

# Space Saving Designs

| Height                                             | 77.36"<br>196.50 cm |  |  |  |
|----------------------------------------------------|---------------------|--|--|--|
| Width                                              | 30.00"<br>76.20 cm  |  |  |  |
| Depth                                              | 34.50"<br>87.63 cm  |  |  |  |
| Bin                                                | 430 lbs.            |  |  |  |
| Storage                                            | 195 kgs             |  |  |  |
| eight includes adjustable bin legs 6.00" to 7.00", |                     |  |  |  |

Height includes adjustable bin legs 6.00" to (15.24 to 17.78 cm) set at 6.00" (15.24 cm).

#### Installation Note -

Minimum installation clearance: Top/sides: 8" (20.32 cm), back: 5" (12.7 cm).

#### Dispenser Note -

Verify with the dispenser manufacturer that the correct agitator and deflector kit for nugget ice dispensing is included with your dispenser purchase.

Air-Cooled Units:

(B) 3/8" F.P.T. Ice Making Water Inlet 1/2" M.P.T. Ice Making Water Drain

### Water-Cooled Unit Option: ® 3/8" F.P.T. Condenser Inlet

- © 1/2" M.P.T. Condenser Drain © 1/2" M.P.T. Ice Making Water Drain © 3/8" F.P.T. Ice Making Water Inlet
- F 3/4" F.P.T. Bin Drain