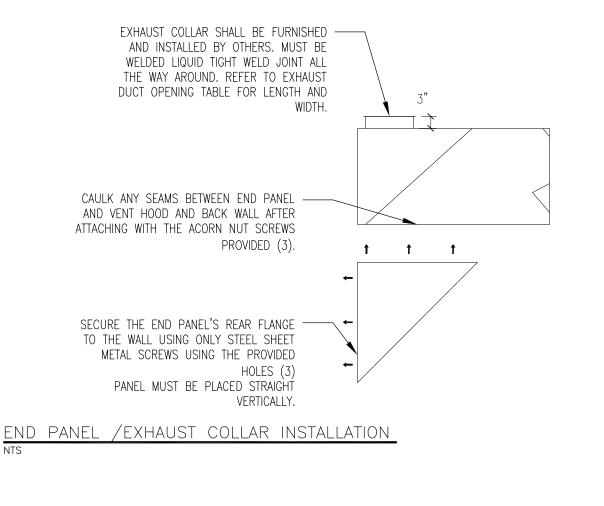

END-PANEL INSTALLATION:

 UNPACK THE END PANELS FROM THE SHIPPING CONTAINER. REMOVE THE PROVIDED ACORN SCREWS FOR MOUNTING THE TOP FLANGE. SHEET METAL SCREWS FOR SECURING TO THE BACK WALL OR S/S BACK SPLASH IS PROVIDED AND INSTALLED BY OTHERS.
END PANELS ARE TO BE INSTALLED ONCE THE HOOD IS MOUNTED ON THE WALL AND IN FINAL POSITION.
PLACE THE END PANEL WITH THE TOP FLANGE DIRECTLY UNDERNEATH THE HOODS BOTTOM FLANGE AND KEEP FLUSH TO THE BACK WALL.
ATTACH THE END PANEL TOP FLANGE TO THE HOODS BOTTOM FLANGE USING THE PROVIDED ACOR NUTS.
ATTACH THE BACK OF THE END PANEL TO THE BACK

WALL USING SHEET METAL SCREWS (PROVIDED BY OTHERS) ENSURING THAT THE PANEL IS STRAIGHT VERTICALLY 6)CAULK ALL SEEMS WHERE THE END PANEL HAS MADE CONTACT WITH THE HOOD AND BACK WALL.