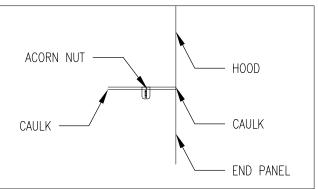

END-PANEL INSTALLATION:

 UNPACK THE END PANELS FROM THE SHIPPING CONTAINER. REMOVE THE PROVIDED ACORN SCREWS FOR MOUNTING THE TOP FLANGE. SHEET METAL SCREWS FOR SECURING TO THE BACK WALL OR S/S BACK SPLASH IS PROVIDED AND INSTALLED BY OTHERS.
END PANELS ARE TO BE INSTALLED ONCE THE HOOD IS MOUNTED ON THE WALL AND IN FINAL POSITION.
PLACE THE END PANEL WITH THE TOP FLANGE DIRECTLY UNDERNEATH THE HOODS BOTTOM FLANGE AND KEEP FLUSH TO THE BACK WALL.
ATTACH THE END PANEL TOP FLANGE TO THE HOODS BOTTOM FLANGE USING THE PROVIDED ACOR NUTS.
ATTACH THE BACK OF THE END PANEL TO THE BACK

WALL USING SHEET METAL SCREWS (PROVIDED BY OTHERS) ENSURING THAT THE PANEL IS STRAIGHT VERTICALLY 6)CAULK ALL SEEMS WHERE THE END PANEL HAS MADE CONTACT WITH THE HOOD AND BACK WALL.