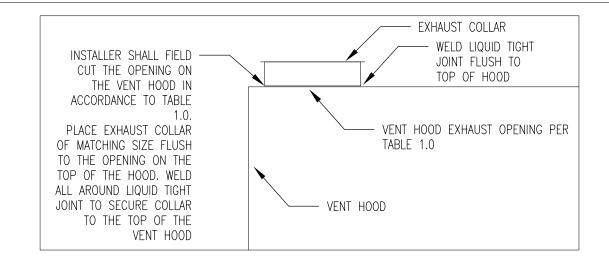

| NOTES:<br>- HOOD IS CONSTRUCTED OF<br>- ALL JOINTS ARE SEAMLESS,<br>- BAFFLE FILTERS ARE UL LIS<br>- LIGHT FIXTURES ARE UL LIS<br>HOOD - 18 GAUGE ST.<br>.0625MM THICK<br>EXHAUST COLLAR SHALL<br>INSTALLED BY OTHERS.<br>SHOULD BE USED: 3"<br>LENGTH AND WIDTH DEI<br>HOOD AND EXHAUST COLLARS ARE<br>THE VENT HOOD BY OT<br>GREASE FILTERS: KASON<br>TRAPPER, GALVANIZED<br>LIGHT FIXTURES: KASON<br>2801, NSF, UL LISTED,<br>LUMINAIRE ISSUE NO. A<br>NO SWITCHES ARE INST<br>HOOD SHALL COME FUF<br>1/2" PINT GREASE COL<br>HOOD FILTER ANGLE IS | LIQUID TI<br>TED<br>AINLESS<br>L BE P<br>THE F<br>TALL, .C<br>PEND C<br>TM REG<br>SIZING<br>FIELD<br>THERS.<br>N INDU<br>STEEL, J<br>I INDUS<br>I INDUS<br>I INDUS<br>A-242,5<br>ALLED<br>RNISHEI<br>LLECTOF | IGHT WELL<br>S STEEL<br>PROVIDE<br>OLLOWID<br>DA SIZE<br>QUIREME<br>REQUIR<br>INSTAL<br>STRIES,<br>DESCEN<br>527<br>D WITH | LS<br>L<br>D<br>AND<br>NG<br>SIZE<br>THICK<br>OF<br>OF<br>NTS.<br>EMENTS<br>LED<br>ON<br>KASON<br>TED<br>6L<br>MODEL |        |      |        | END PANEL<br>STELL<br>STELL<br>THICK |        | Image: Press constraints Hancing Brackets   Image: Press constraints Image: Press constraints   Image: Press constraints < |
|-------------------------------------------------------------------------------------------------------------------------------------------------------------------------------------------------------------------------------------------------------------------------------------------------------------------------------------------------------------------------------------------------------------------------------------------------------------------------------------------------------------------------------------------------------|--------------------------------------------------------------------------------------------------------------------------------------------------------------------------------------------------------------|----------------------------------------------------------------------------------------------------------------------------|----------------------------------------------------------------------------------------------------------------------|--------|------|--------|--------------------------------------|--------|------------------------------------------------------------------------------------------------------------------------------------------------------------------------------------------------------------------------------------------------------------------------------------------------------------------------------------------------------------------------------------------------------------------------------------------------------------------------------------------------------------------------------------------------------------------------------------------------------------------------------------------------------------------------------------------------------------------------------------------------------------------------------------------------------------------------------------------------------------------------------------------------------------------------------------------------------------------------------------------------------------------------------------------------------------------------------------------------------------------------------------------------------------------------------------------------------------|
| TABLE 1.0                                                                                                                                                                                                                                                                                                                                                                                                                                                                                                                                             |                                                                                                                                                                                                              |                                                                                                                            |                                                                                                                      |        |      |        |                                      | -      |                                                                                                                                                                                                                                                                                                                                                                                                                                                                                                                                                                                                                                                                                                                                                                                                                                                                                                                                                                                                                                                                                                                                                                                                            |
| VENT HOOD LENGTH                                                                                                                                                                                                                                                                                                                                                                                                                                                                                                                                      | A                                                                                                                                                                                                            | X                                                                                                                          | Y                                                                                                                    | FILTER | QTY  | LIGHTS | MAX HEAT                             | CFM/FT |                                                                                                                                                                                                                                                                                                                                                                                                                                                                                                                                                                                                                                                                                                                                                                                                                                                                                                                                                                                                                                                                                                                                                                                                            |
| 4'                                                                                                                                                                                                                                                                                                                                                                                                                                                                                                                                                    | 24"                                                                                                                                                                                                          | 8"                                                                                                                         | 16"                                                                                                                  | 16X16  | 3    | 1      | 400°F                                | 300    |                                                                                                                                                                                                                                                                                                                                                                                                                                                                                                                                                                                                                                                                                                                                                                                                                                                                                                                                                                                                                                                                                                                                                                                                            |
| 5'                                                                                                                                                                                                                                                                                                                                                                                                                                                                                                                                                    | 30"                                                                                                                                                                                                          | 8"                                                                                                                         | 18"                                                                                                                  | 16X20  | 3    | 1      | 400°F                                | 300    |                                                                                                                                                                                                                                                                                                                                                                                                                                                                                                                                                                                                                                                                                                                                                                                                                                                                                                                                                                                                                                                                                                                                                                                                            |
| 6'                                                                                                                                                                                                                                                                                                                                                                                                                                                                                                                                                    | 36"                                                                                                                                                                                                          | 8"                                                                                                                         | 21.5"                                                                                                                | 16X16  | 2    | 2      | 400°F                                | 300    |                                                                                                                                                                                                                                                                                                                                                                                                                                                                                                                                                                                                                                                                                                                                                                                                                                                                                                                                                                                                                                                                                                                                                                                                            |
|                                                                                                                                                                                                                                                                                                                                                                                                                                                                                                                                                       |                                                                                                                                                                                                              |                                                                                                                            |                                                                                                                      | 16X20  | 2    |        |                                      |        |                                                                                                                                                                                                                                                                                                                                                                                                                                                                                                                                                                                                                                                                                                                                                                                                                                                                                                                                                                                                                                                                                                                                                                                                            |
| 7'                                                                                                                                                                                                                                                                                                                                                                                                                                                                                                                                                    | 42"                                                                                                                                                                                                          | 8"                                                                                                                         | 25"                                                                                                                  | 16X16  | 4    | 2      | 400°F                                | 300    | (1) JUNCTION BOX PRE INSTALLED ONTO VENT HOOD USING TACK WELD. HOOD<br>COMES PREWIRED WITH (3) #12 GAUGE UP TO JUNCTION BOXES. ELECTRICIAN                                                                                                                                                                                                                                                                                                                                                                                                                                                                                                                                                                                                                                                                                                                                                                                                                                                                                                                                                                                                                                                                 |
|                                                                                                                                                                                                                                                                                                                                                                                                                                                                                                                                                       |                                                                                                                                                                                                              |                                                                                                                            |                                                                                                                      | 16X20  | 1    |        |                                      |        | SHALL MAKE FINAL CONNECTIONS TO THE J BOX                                                                                                                                                                                                                                                                                                                                                                                                                                                                                                                                                                                                                                                                                                                                                                                                                                                                                                                                                                                                                                                                                                                                                                  |
| 8'                                                                                                                                                                                                                                                                                                                                                                                                                                                                                                                                                    | 48"                                                                                                                                                                                                          | 10"                                                                                                                        | 23                                                                                                                   | 16X16  | 6    | 2      | 400°F                                | 300    | (2) HOOD SHALL COME WITH VAPOR PROOF INCANDESCENT LIGHT FIXTURES PRE<br>WIRED TO THE J-BOX:                                                                                                                                                                                                                                                                                                                                                                                                                                                                                                                                                                                                                                                                                                                                                                                                                                                                                                                                                                                                                                                                                                                |
| 9'                                                                                                                                                                                                                                                                                                                                                                                                                                                                                                                                                    | 54"                                                                                                                                                                                                          | 10"                                                                                                                        | 26"                                                                                                                  | 16X16  | 3    | 2      | 400°F                                | 300    | 1 LIGHT FIXTURE FOR 4FT THRU 6FT<br>2 LIGHT FIXTURES FOR 7FT THRU 9FT                                                                                                                                                                                                                                                                                                                                                                                                                                                                                                                                                                                                                                                                                                                                                                                                                                                                                                                                                                                                                                                                                                                                      |
|                                                                                                                                                                                                                                                                                                                                                                                                                                                                                                                                                       |                                                                                                                                                                                                              |                                                                                                                            |                                                                                                                      | 16X20  | 3    |        |                                      |        | 3 LIGHT FIXTURES FOR 10FT                                                                                                                                                                                                                                                                                                                                                                                                                                                                                                                                                                                                                                                                                                                                                                                                                                                                                                                                                                                                                                                                                                                                                                                  |
| 10'                                                                                                                                                                                                                                                                                                                                                                                                                                                                                                                                                   | 60"                                                                                                                                                                                                          | 10.5"                                                                                                                      | 26"                                                                                                                  | 16X20  | 6    | 3      | 400°F                                | 300    | 3 PREWIRED RIGID ELECTRICAL CHASE.                                                                                                                                                                                                                                                                                                                                                                                                                                                                                                                                                                                                                                                                                                                                                                                                                                                                                                                                                                                                                                                                                                                                                                         |
|                                                                                                                                                                                                                                                                                                                                                                                                                                                                                                                                                       | T<br>NT                                                                                                                                                                                                      |                                                                                                                            | 1 V                                                                                                                  | 'ENT H | 100D | 4'-1(  | )'                                   | _      | J j-box<br>L light fixture and bulb<br>ELECTRICAL 1—LINE DIAGRAM                                                                                                                                                                                                                                                                                                                                                                                                                                                                                                                                                                                                                                                                                                                                                                                                                                                                                                                                                                                                                                                                                                                                           |