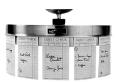

## **Rotating Check-Minder**

The Only Rotating Check-Minder System with Bearing Grip Design!

Flip-N-Grip Design

Allows for One Hand Operation

Built Tough Out Of

Polished Stainless Steel

Drum Rotates 360° in Both Directions While Holding Checks Firmly In Place.

In & Out System for Maximum Efficiency

The Drum has a Large 16" Diameter With a Circumference Over 50 Inches.

You Won't Find A Finer Product!

We Have Straight Check-Minders Tool

RCM-2520-B

Place Your Order Today! 1-888-434-6372