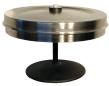

RCM-520-B

No Annoying Springs or Clips to Fatigue and Break.

A Variety of Mounting Systems Provide a Vast Array of Options to Meet the Many Situation that Arise.

**RCM-520-BS** 

**RCM-520-S** (RCM-520-L)

RCM-520-W

| Model No.  | <b>Mount Style</b> | <b>Dimensions</b>   | Ship Wgt |
|------------|--------------------|---------------------|----------|
| RCM-520-S  | Suspended          | 5" Drop             | 7 #      |
| RCM-520-L  | Suspended          | 17" Drop            | 7#       |
| RCM-520-W  | Wall Mount         | 7" Drop             | 7#       |
| RCM-520-B  | Free Standing      | 15" to 24" Adj Rise | 15#      |
| RCM-520-BS | Free Standing      | 9" to 11" Adj Rise  | 15#      |