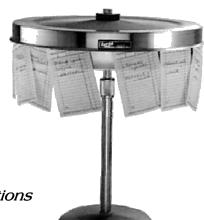

## **Rotating Check-Minder**

The Only Rotating Check-Minder System with Bearing Grip Design!

Flip-N-Grip Design

Allows for One Hand Operation

Built Tough Out Of

Polished Stainless Steel

Drum Rotates 360° in Both Directions While Holding Checks Firmly In Place.

RCM-520-B

No Annoying Springs or Clips to Fatigue and Break.

A Variety of Mounting Systems Provide a Vast Array of Options to Meet the Many Situation that Arise.

**RCM-520-BS** 

**RCM-520-S** (RCM-520-L)

RCM-520-W

In & Out System for Maximum Efficiency

The Drum has a Large 16" Diameter With a Circumference Over 50 Inches.

You Won't Find A Finer Product!

We Have Straight Check-Minders Tool

RCM-2520-B

Place Your Order Today! 1-888-434-6372