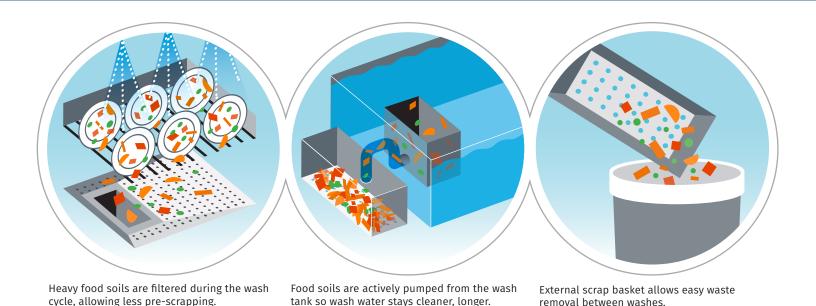

## **Reduce Wash Water Changes Up To 50%**

Automatic Soil Removal (ASR) actively pumps food soil from the wash tank to keep wash water cleaner, longer, with fewer tank fills per day. Save up to \$522 per year on water, energy, and chemicals, and reduce pre-scrapping labor time up to 20%.