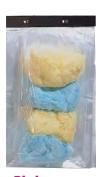

# **Floss Bubbles**

To better control your spinning cotton candy and maintain safe operation.

#3943 Clear Double Bubble

#3944 Pink Double Bubble

#3945 Blue Double Bubble

#3938 Clip-on Bubble

#3936 Floss Bubble (Flat Flange)