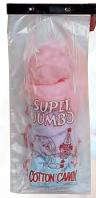

# **Quick Pak Bags**

1-mil thick bags with ties.

**Red Clown** #3065 12" x 18" Quantity: 1,000

**Plain** #3064 12" x 18" Quantity: 1,000

Ferris Wheel #3069 12" x 18" Quantity: 1,000

**Super Jumbo** #3063 11" x 26" Quantity: 500