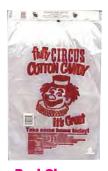

# **Quick Pak Bags**

1-mil thick bags with ties.

**Red Clown** #3065 12" x 18" Quantity: 1,000

**Plain** #3064 12" x 18" Quantity: 1,000

Ferris Wheel #3069 12" x 18" Quantity: 1,000

**Super Jumbo** #3063 11" x 26" Quantity: 500