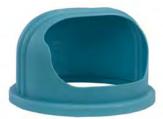

# **Floss Bubbles**

To better control your spinning cotton candy and maintain safe operation.

#3943 Clear Double Bubble

#3944 Pink Double Bubble

#3945 Blue Double Bubble

#3938 Clip-on Bubble

#3936 Floss Bubble (Flat Flange)