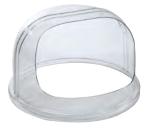

# **Floss Bubbles**

To better control your spinning cotton candy and maintain safe operation.

#3943 Clear Double Bubble

#3944 Pink Double Bubble

#3945 Blue Double Bubble

#3938 Clip-on Bubble

#3936 Floss Bubble (Flat Flange)