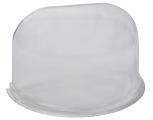

# **Floss Bubbles**

To better control your spinning cotton candy and maintain safe operation.

#3943 Clear Double Bubble

#3944 Pink Double Bubble

#3945 Blue Double Bubble

#3938 Clip-on Bubble

#3936 Floss Bubble (Flat Flange)