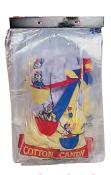

# **Quick Pak Bags**

1-mil thick bags with ties.

**Red Clown** #3065 12" x 18" Quantity: 1,000

**Plain** #3064 12" x 18" Quantity: 1,000

Ferris Wheel #3069 12" x 18" Quantity: 1,000

**Super Jumbo** #3063 11" x 26" Quantity: 500