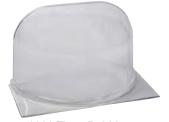

# **Floss Bubbles**

To better control your spinning cotton candy and maintain safe operation.

#3943 Clear Double Bubble

#3944 Pink Double Bubble

#3945 Blue Double Bubble

#3938 Clip-on Bubble

#3936 Floss Bubble (Flat Flange)