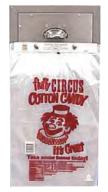

# **Quick Pak Bags**

1-mil thick bags with ties.

**Red Clown** #3065 12" x 18" Quantity: 1,000

**Plain** #3064 12" x 18" Quantity: 1,000

Ferris Wheel #3069 12" x 18" Quantity: 1,000

**Super Jumbo** #3063 11" x 26" Quantity: 500