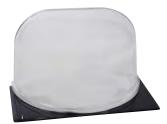

# **Floss Bubbles**

To better control your spinning cotton candy and maintain safe operation.



#3943 Clear Double Bubble



#3944 Pink Double Bubble



#3945 Blue Double Bubble



#3938 Clip-on Bubble



#3936 Floss Bubble (Flat Flange)



#3122 Floss Bubble (Turned Down Flange)



### Automatic Floss Bagger #3044 Floss Bagger

To fill your bags with complete ease, this 120V blower shoots air along the front of the bags to always keep one open and ready to fill. Suction cup feet.

 Also available: #3043 120V Compact Bag Blower

#### **Wall Mount Bracket**

#3045 Bracket (not shown)
Keep loose-packed bags in reach and
easy to fill! For regular or cello bags.

## **Kwik-Lok Bag Closures**

#3066 Bag Closures (not shown) Seal in the freshness fast with Kwik-Lok Ties. Ties easily hang on display racks and work with regular or cello loosepacked bags. Qty: 1,000 (2 sticks of 500)

# **Quick Pak Bags**

1-mil thick bags with ties.



**Red Clown** #3065 12" x 18" Quantity: 1,000



**Plain** #3064 12" x 18" Quantity: 1,000



Fer