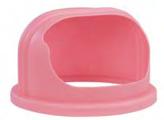

# **Floss Bubbles**

To better control your spinning cotton candy and maintain safe operation.

#3943 Clear Double Bubble

#3944 Pink Double Bubble

#3945 Blue Double Bubble

#3938 Clip-on Bubble

#3936 Floss Bubble (Flat Flange)