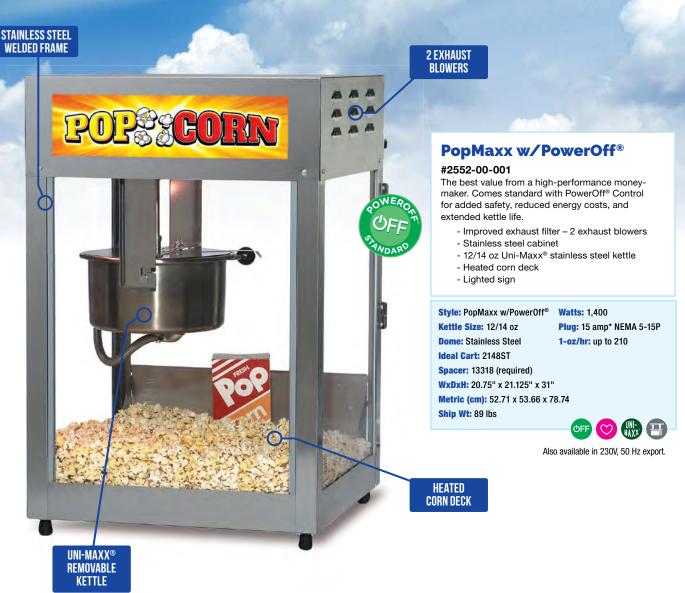

## **Commercial & Concession Poppers** 12/14 oz

Schools · Retail Locations · Concession Stands · Corporate Events · Fundraisers · Churches & More

Serve up fresh taste and great value in popcorn with these durable and reliable 12/14 oz poppers! These efficient machines will pop up to 210 servings per hour. Each is equipped with state-of-the-art features including: Uni-Maxx® kettles, twin-arm suspension, stainless steel kettles, and popcorn crisping systems. Available in multiple styles and colors to suit your preference.