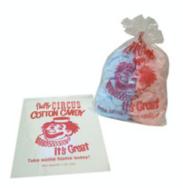

## #3065 - Clown Print Cotton Candy Pak Bags

These easy to pack bags are quick to fill and even quicker to sell when filled with mouth watering cotton candy. All quick pak bags are header packed.

## **Additional Features:**

• Printed Red Clown

• Dimensions: 12" x 18"

• 1,000 bags

Pricing, specifications and availability are subject to change without notice. Images are for representation purposes only and may depict items that are sold separately.