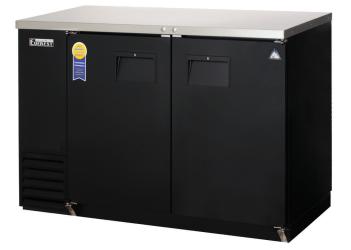

# **BACK BAR COOLER**

# EBB – Series Model : EBB48

Operating temperature range is 32°F ~ 42°F

## **Cabinet Construction**

Heavy duty stainless steel countertop, textured and laminated black vinyl exterior. Galvanized steel interior wall, and high quality stainless steel floor. 1 3/4" thick high density foamed-in-place polyurethane insulation. Built-in caster thread receptacles.

## Doors

- · Textured and laminated black exterior with galvanized steel interior
- · 1 3/4" thick high density foamed-in-place polyurethane insulation
- · One piece snap-in magnetic door gaskets for easy replacement
- · Heavy duty recessed door handles for a flat surface
- · Door locks