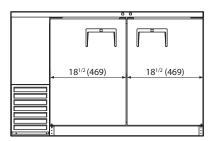

# EBB – Series Model : EBB48

| )NAL DATA                 |                                                                                                                                                                                                                                                                                                                                                                                                                                                                                                                                                                                                                                                                                                                                                                                                                                                                                                                                                                                                                                                                                                                                                                                                                                                                                                                                                                                                                                                                                                                                                                                                                                                                                                                                                                                                                                                                                                                                                                                                                                                                                                                                              |  |  |  |  |
|---------------------------|----------------------------------------------------------------------------------------------------------------------------------------------------------------------------------------------------------------------------------------------------------------------------------------------------------------------------------------------------------------------------------------------------------------------------------------------------------------------------------------------------------------------------------------------------------------------------------------------------------------------------------------------------------------------------------------------------------------------------------------------------------------------------------------------------------------------------------------------------------------------------------------------------------------------------------------------------------------------------------------------------------------------------------------------------------------------------------------------------------------------------------------------------------------------------------------------------------------------------------------------------------------------------------------------------------------------------------------------------------------------------------------------------------------------------------------------------------------------------------------------------------------------------------------------------------------------------------------------------------------------------------------------------------------------------------------------------------------------------------------------------------------------------------------------------------------------------------------------------------------------------------------------------------------------------------------------------------------------------------------------------------------------------------------------------------------------------------------------------------------------------------------------|--|--|--|--|
| cu. ft.                   | 14.4 (404.9 cu l)                                                                                                                                                                                                                                                                                                                                                                                                                                                                                                                                                                                                                                                                                                                                                                                                                                                                                                                                                                                                                                                                                                                                                                                                                                                                                                                                                                                                                                                                                                                                                                                                                                                                                                                                                                                                                                                                                                                                                                                                                                                                                                                            |  |  |  |  |
| Length Overall in.        | 49" (1246)                                                                                                                                                                                                                                                                                                                                                                                                                                                                                                                                                                                                                                                                                                                                                                                                                                                                                                                                                                                                                                                                                                                                                                                                                                                                                                                                                                                                                                                                                                                                                                                                                                                                                                                                                                                                                                                                                                                                                                                                                                                                                                                                   |  |  |  |  |
| Depth Overall in. $^{st}$ | 27" (685)                                                                                                                                                                                                                                                                                                                                                                                                                                                                                                                                                                                                                                                                                                                                                                                                                                                                                                                                                                                                                                                                                                                                                                                                                                                                                                                                                                                                                                                                                                                                                                                                                                                                                                                                                                                                                                                                                                                                                                                                                                                                                                                                    |  |  |  |  |
| Height Overall in.        | 37 1/4" (946)                                                                                                                                                                                                                                                                                                                                                                                                                                                                                                                                                                                                                                                                                                                                                                                                                                                                                                                                                                                                                                                                                                                                                                                                                                                                                                                                                                                                                                                                                                                                                                                                                                                                                                                                                                                                                                                                                                                                                                                                                                                                                                                                |  |  |  |  |
| nt                        | 260                                                                                                                                                                                                                                                                                                                                                                                                                                                                                                                                                                                                                                                                                                                                                                                                                                                                                                                                                                                                                                                                                                                                                                                                                                                                                                                                                                                                                                                                                                                                                                                                                                                                                                                                                                                                                                                                                                                                                                                                                                                                                                                                          |  |  |  |  |
|                           | 2                                                                                                                                                                                                                                                                                                                                                                                                                                                                                                                                                                                                                                                                                                                                                                                                                                                                                                                                                                                                                                                                                                                                                                                                                                                                                                                                                                                                                                                                                                                                                                                                                                                                                                                                                                                                                                                                                                                                                                                                                                                                                                                                            |  |  |  |  |
|                           | 4                                                                                                                                                                                                                                                                                                                                                                                                                                                                                                                                                                                                                                                                                                                                                                                                                                                                                                                                                                                                                                                                                                                                                                                                                                                                                                                                                                                                                                                                                                                                                                                                                                                                                                                                                                                                                                                                                                                                                                                                                                                                                                                                            |  |  |  |  |
| oz. (Cans / Bottles)      | 490 / 344                                                                                                                                                                                                                                                                                                                                                                                                                                                                                                                                                                                                                                                                                                                                                                                                                                                                                                                                                                                                                                                                                                                                                                                                                                                                                                                                                                                                                                                                                                                                                                                                                                                                                                                                                                                                                                                                                                                                                                                                                                                                                                                                    |  |  |  |  |
| ength x Depth in.         | 16 1/2" x 20 7/8"<br>(420 X 530)<br>18 1/2" x 20 7/8"<br>(470 x 530)                                                                                                                                                                                                                                                                                                                                                                                                                                                                                                                                                                                                                                                                                                                                                                                                                                                                                                                                                                                                                                                                                                                                                                                                                                                                                                                                                                                                                                                                                                                                                                                                                                                                                                                                                                                                                                                                                                                                                                                                                                                                         |  |  |  |  |
| AL DATA                   |                                                                                                                                                                                                                                                                                                                                                                                                                                                                                                                                                                                                                                                                                                                                                                                                                                                                                                                                                                                                                                                                                                                                                                                                                                                                                                                                                                                                                                                                                                                                                                                                                                                                                                                                                                                                                                                                                                                                                                                                                                                                                                                                              |  |  |  |  |
| z-Ph)                     | 115-60-1                                                                                                                                                                                                                                                                                                                                                                                                                                                                                                                                                                                                                                                                                                                                                                                                                                                                                                                                                                                                                                                                                                                                                                                                                                                                                                                                                                                                                                                                                                                                                                                                                                                                                                                                                                                                                                                                                                                                                                                                                                                                                                                                     |  |  |  |  |
| peres                     | 4.20                                                                                                                                                                                                                                                                                                                                                                                                                                                                                                                                                                                                                                                                                                                                                                                                                                                                                                                                                                                                                                                                                                                                                                                                                                                                                                                                                                                                                                                                                                                                                                                                                                                                                                                                                                                                                                                                                                                                                                                                                                                                                                                                         |  |  |  |  |
| vith Ground               | 3                                                                                                                                                                                                                                                                                                                                                                                                                                                                                                                                                                                                                                                                                                                                                                                                                                                                                                                                                                                                                                                                                                                                                                                                                                                                                                                                                                                                                                                                                                                                                                                                                                                                                                                                                                                                                                                                                                                                                                                                                                                                                                                                            |  |  |  |  |
| ft.                       | 9                                                                                                                                                                                                                                                                                                                                                                                                                                                                                                                                                                                                                                                                                                                                                                                                                                                                                                                                                                                                                                                                                                                                                                                                                                                                                                                                                                                                                                                                                                                                                                                                                                                                                                                                                                                                                                                                                                                                                                                                                                                                                                                                            |  |  |  |  |
| ATION DATA                |                                                                                                                                                                                                                                                                                                                                                                                                                                                                                                                                                                                                                                                                                                                                                                                                                                                                                                                                                                                                                                                                                                                                                                                                                                                                                                                                                                                                                                                                                                                                                                                                                                                                                                                                                                                                                                                                                                                                                                                                                                                                                                                                              |  |  |  |  |
|                           | R-134A                                                                                                                                                                                                                                                                                                                                                                                                                                                                                                                                                                                                                                                                                                                                                                                                                                                                                                                                                                                                                                                                                                                                                                                                                                                                                                                                                                                                                                                                                                                                                                                                                                                                                                                                                                                                                                                                                                                                                                                                                                                                                                                                       |  |  |  |  |
| H.P.                      | 1/4+ HP                                                                                                                                                                                                                                                                                                                                                                                                                                                                                                                                                                                                                                                                                                                                                                                                                                                                                                                                                                                                                                                                                                                                                                                                                                                                                                                                                                                                                                                                                                                                                                                                                                                                                                                                                                                                                                                                                                                                                                                                                                                                                                                                      |  |  |  |  |
| cal/h)                    | 2075 (523)                                                                                                                                                                                                                                                                                                                                                                                                                                                                                                                                                                                                                                                                                                                                                                                                                                                                                                                                                                                                                                                                                                                                                                                                                                                                                                                                                                                                                                                                                                                                                                                                                                                                                                                                                                                                                                                                                                                                                                                                                                                                                                                                   |  |  |  |  |
|                           | cu. ft.<br>Length Overall in.<br>Depth Overall in. **<br>Height Overall in. **<br>Height Overall in.<br>nt<br>az. (Cans / Bottles)<br>age that the second se |  |  |  |  |

# Dimensions inches (mm)

Front View