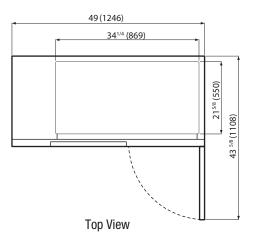

# Option

· 2 1/2" and 4" diameter casters (3 1/2" and 5" overall height)

| Mode  | # of  | Capacity <sup>►</sup> | НР   | Refrigerant | # of    | Capacity<br>20 oz. | Power     | Amps | Crated<br>Weight | Exterior Dimensions |                  |                      |
|-------|-------|-----------------------|------|-------------|---------|--------------------|-----------|------|------------------|---------------------|------------------|----------------------|
| mouor | Doors | (Cu. Ft.)             |      | nonigorant  | Shelves | Cans / Bottles     | (V-Hz-Ph) |      |                  | L                   | D                | Н                    |
| EBB4  | 3 2   | 14.4                  | 1/4+ | R-134A      | 4       | 490 / 344          | 115-60-1  | 4.20 | 260              | 49''<br>(1246 mm)   | 27''<br>(685 mm) | 37 1/4''<br>(946 mm) |

# EBB – Series Model : EBB48

| )NAL DATA                 |                                                                                                                                                                                                                                                                                                                                                                                                                                                                                                                                                                                                                                                                                                                                                                                                                                                                                                                                                                                                                                                                                                                                                                                                                                                                                                                                                                                                                                                                                                                                                                                                                                                                                                                                                                                                                                                                                                                                                                                                                                                                                                                                              |  |  |  |  |
|---------------------------|----------------------------------------------------------------------------------------------------------------------------------------------------------------------------------------------------------------------------------------------------------------------------------------------------------------------------------------------------------------------------------------------------------------------------------------------------------------------------------------------------------------------------------------------------------------------------------------------------------------------------------------------------------------------------------------------------------------------------------------------------------------------------------------------------------------------------------------------------------------------------------------------------------------------------------------------------------------------------------------------------------------------------------------------------------------------------------------------------------------------------------------------------------------------------------------------------------------------------------------------------------------------------------------------------------------------------------------------------------------------------------------------------------------------------------------------------------------------------------------------------------------------------------------------------------------------------------------------------------------------------------------------------------------------------------------------------------------------------------------------------------------------------------------------------------------------------------------------------------------------------------------------------------------------------------------------------------------------------------------------------------------------------------------------------------------------------------------------------------------------------------------------|--|--|--|--|
| cu. ft.                   | 14.4 (404.9 cu l)                                                                                                                                                                                                                                                                                                                                                                                                                                                                                                                                                                                                                                                                                                                                                                                                                                                                                                                                                                                                                                                                                                                                                                                                                                                                                                                                                                                                                                                                                                                                                                                                                                                                                                                                                                                                                                                                                                                                                                                                                                                                                                                            |  |  |  |  |
| Length Overall in.        | 49" (1246)                                                                                                                                                                                                                                                                                                                                                                                                                                                                                                                                                                                                                                                                                                                                                                                                                                                                                                                                                                                                                                                                                                                                                                                                                                                                                                                                                                                                                                                                                                                                                                                                                                                                                                                                                                                                                                                                                                                                                                                                                                                                                                                                   |  |  |  |  |
| Depth Overall in. $^{st}$ | 27" (685)                                                                                                                                                                                                                                                                                                                                                                                                                                                                                                                                                                                                                                                                                                                                                                                                                                                                                                                                                                                                                                                                                                                                                                                                                                                                                                                                                                                                                                                                                                                                                                                                                                                                                                                                                                                                                                                                                                                                                                                                                                                                                                                                    |  |  |  |  |
| Height Overall in.        | 37 1/4" (946)                                                                                                                                                                                                                                                                                                                                                                                                                                                                                                                                                                                                                                                                                                                                                                                                                                                                                                                                                                                                                                                                                                                                                                                                                                                                                                                                                                                                                                                                                                                                                                                                                                                                                                                                                                                                                                                                                                                                                                                                                                                                                                                                |  |  |  |  |
| nt                        | 260                                                                                                                                                                                                                                                                                                                                                                                                                                                                                                                                                                                                                                                                                                                                                                                                                                                                                                                                                                                                                                                                                                                                                                                                                                                                                                                                                                                                                                                                                                                                                                                                                                                                                                                                                                                                                                                                                                                                                                                                                                                                                                                                          |  |  |  |  |
|                           | 2                                                                                                                                                                                                                                                                                                                                                                                                                                                                                                                                                                                                                                                                                                                                                                                                                                                                                                                                                                                                                                                                                                                                                                                                                                                                                                                                                                                                                                                                                                                                                                                                                                                                                                                                                                                                                                                                                                                                                                                                                                                                                                                                            |  |  |  |  |
|                           | 4                                                                                                                                                                                                                                                                                                                                                                                                                                                                                                                                                                                                                                                                                                                                                                                                                                                                                                                                                                                                                                                                                                                                                                                                                                                                                                                                                                                                                                                                                                                                                                                                                                                                                                                                                                                                                                                                                                                                                                                                                                                                                                                                            |  |  |  |  |
| oz. (Cans / Bottles)      | 490 / 344                                                                                                                                                                                                                                                                                                                                                                                                                                                                                                                                                                                                                                                                                                                                                                                                                                                                                                                                                                                                                                                                                                                                                                                                                                                                                                                                                                                                                                                                                                                                                                                                                                                                                                                                                                                                                                                                                                                                                                                                                                                                                                                                    |  |  |  |  |
| ength x Depth in.         | 16 1/2" x 20 7/8"<br>(420 X 530)<br>18 1/2" x 20 7/8"<br>(470 x 530)                                                                                                                                                                                                                                                                                                                                                                                                                                                                                                                                                                                                                                                                                                                                                                                                                                                                                                                                                                                                                                                                                                                                                                                                                                                                                                                                                                                                                                                                                                                                                                                                                                                                                                                                                                                                                                                                                                                                                                                                                                                                         |  |  |  |  |
| AL DATA                   |                                                                                                                                                                                                                                                                                                                                                                                                                                                                                                                                                                                                                                                                                                                                                                                                                                                                                                                                                                                                                                                                                                                                                                                                                                                                                                                                                                                                                                                                                                                                                                                                                                                                                                                                                                                                                                                                                                                                                                                                                                                                                                                                              |  |  |  |  |
| z-Ph)                     | 115-60-1                                                                                                                                                                                                                                                                                                                                                                                                                                                                                                                                                                                                                                                                                                                                                                                                                                                                                                                                                                                                                                                                                                                                                                                                                                                                                                                                                                                                                                                                                                                                                                                                                                                                                                                                                                                                                                                                                                                                                                                                                                                                                                                                     |  |  |  |  |
| peres                     | 4.20                                                                                                                                                                                                                                                                                                                                                                                                                                                                                                                                                                                                                                                                                                                                                                                                                                                                                                                                                                                                                                                                                                                                                                                                                                                                                                                                                                                                                                                                                                                                                                                                                                                                                                                                                                                                                                                                                                                                                                                                                                                                                                                                         |  |  |  |  |
| vith Ground               | 3                                                                                                                                                                                                                                                                                                                                                                                                                                                                                                                                                                                                                                                                                                                                                                                                                                                                                                                                                                                                                                                                                                                                                                                                                                                                                                                                                                                                                                                                                                                                                                                                                                                                                                                                                                                                                                                                                                                                                                                                                                                                                                                                            |  |  |  |  |
| ft.                       | 9                                                                                                                                                                                                                                                                                                                                                                                                                                                                                                                                                                                                                                                                                                                                                                                                                                                                                                                                                                                                                                                                                                                                                                                                                                                                                                                                                                                                                                                                                                                                                                                                                                                                                                                                                                                                                                                                                                                                                                                                                                                                                                                                            |  |  |  |  |
| ATION DATA                |                                                                                                                                                                                                                                                                                                                                                                                                                                                                                                                                                                                                                                                                                                                                                                                                                                                                                                                                                                                                                                                                                                                                                                                                                                                                                                                                                                                                                                                                                                                                                                                                                                                                                                                                                                                                                                                                                                                                                                                                                                                                                                                                              |  |  |  |  |
|                           | R-134A                                                                                                                                                                                                                                                                                                                                                                                                                                                                                                                                                                                                                                                                                                                                                                                                                                                                                                                                                                                                                                                                                                                                                                                                                                                                                                                                                                                                                                                                                                                                                                                                                                                                                                                                                                                                                                                                                                                                                                                                                                                                                                                                       |  |  |  |  |
| H.P.                      | 1/4+ HP                                                                                                                                                                                                                                                                                                                                                                                                                                                                                                                                                                                                                                                                                                                                                                                                                                                                                                                                                                                                                                                                                                                                                                                                                                                                                                                                                                                                                                                                                                                                                                                                                                                                                                                                                                                                                                                                                                                                                                                                                                                                                                                                      |  |  |  |  |
| cal/h)                    | 2075 (523)                                                                                                                                                                                                                                                                                                                                                                                                                                                                                                                                                                                                                                                                                                                                                                                                                                                                                                                                                                                                                                                                                                                                                                                                                                                                                                                                                                                                                                                                                                                                                                                                                                                                                                                                                                                                                                                                                                                                                                                                                                                                                                                                   |  |  |  |  |
|                           | cu. ft.<br>Length Overall in.<br>Depth Overall in. **<br>Height Overall in. **<br>Height Overall in.<br>nt<br>az. (Cans / Bottles)<br>age that the second se |  |  |  |  |

# Dimensions inches (mm)

Front View