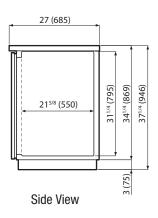

# Option

· 2 1/2" and 4" diameter casters (3 1/2" and 5" overall height)

| Mode  | # of  | Capacity <sup>►</sup> | НР   | Refrigerant | # of    | Capacity<br>20 oz. | Power     | Amps | Crated<br>Weight | Exterior Dimensions |                  |                      |
|-------|-------|-----------------------|------|-------------|---------|--------------------|-----------|------|------------------|---------------------|------------------|----------------------|
| mouor | Doors | (Cu. Ft.)             |      | nonigorant  | Shelves | Cans / Bottles     | (V-Hz-Ph) |      |                  | L                   | D                | Н                    |
| EBB4  | 3 2   | 14.4                  | 1/4+ | R-134A      | 4       | 490 / 344          | 115-60-1  | 4.20 | 260              | 49''<br>(1246 mm)   | 27''<br>(685 mm) | 37 1/4''<br>(946 mm) |

# EBB – Series Model : EBB48

| )NAL DATA                 |                                                                                                                                                                                                                                                                                                                                                                                                                                                                                                                                                                                                                                                                                                                                                                                                                                                                                                                                                                                                                                                                                                                                                                                                                                                                                                                                                                                                                                                                                                                                                                                                                                                                                                                                                                                                                                                                                                                                                                                                                                                                                                                                              |  |  |  |  |
|---------------------------|----------------------------------------------------------------------------------------------------------------------------------------------------------------------------------------------------------------------------------------------------------------------------------------------------------------------------------------------------------------------------------------------------------------------------------------------------------------------------------------------------------------------------------------------------------------------------------------------------------------------------------------------------------------------------------------------------------------------------------------------------------------------------------------------------------------------------------------------------------------------------------------------------------------------------------------------------------------------------------------------------------------------------------------------------------------------------------------------------------------------------------------------------------------------------------------------------------------------------------------------------------------------------------------------------------------------------------------------------------------------------------------------------------------------------------------------------------------------------------------------------------------------------------------------------------------------------------------------------------------------------------------------------------------------------------------------------------------------------------------------------------------------------------------------------------------------------------------------------------------------------------------------------------------------------------------------------------------------------------------------------------------------------------------------------------------------------------------------------------------------------------------------|--|--|--|--|
| cu. ft.                   | 14.4 (404.9 cu l)                                                                                                                                                                                                                                                                                                                                                                                                                                                                                                                                                                                                                                                                                                                                                                                                                                                                                                                                                                                                                                                                                                                                                                                                                                                                                                                                                                                                                                                                                                                                                                                                                                                                                                                                                                                                                                                                                                                                                                                                                                                                                                                            |  |  |  |  |
| Length Overall in.        | 49" (1246)                                                                                                                                                                                                                                                                                                                                                                                                                                                                                                                                                                                                                                                                                                                                                                                                                                                                                                                                                                                                                                                                                                                                                                                                                                                                                                                                                                                                                                                                                                                                                                                                                                                                                                                                                                                                                                                                                                                                                                                                                                                                                                                                   |  |  |  |  |
| Depth Overall in. $^{st}$ | 27" (685)                                                                                                                                                                                                                                                                                                                                                                                                                                                                                                                                                                                                                                                                                                                                                                                                                                                                                                                                                                                                                                                                                                                                                                                                                                                                                                                                                                                                                                                                                                                                                                                                                                                                                                                                                                                                                                                                                                                                                                                                                                                                                                                                    |  |  |  |  |
| Height Overall in.        | 37 1/4" (946)                                                                                                                                                                                                                                                                                                                                                                                                                                                                                                                                                                                                                                                                                                                                                                                                                                                                                                                                                                                                                                                                                                                                                                                                                                                                                                                                                                                                                                                                                                                                                                                                                                                                                                                                                                                                                                                                                                                                                                                                                                                                                                                                |  |  |  |  |
| nt                        | 260                                                                                                                                                                                                                                                                                                                                                                                                                                                                                                                                                                                                                                                                                                                                                                                                                                                                                                                                                                                                                                                                                                                                                                                                                                                                                                                                                                                                                                                                                                                                                                                                                                                                                                                                                                                                                                                                                                                                                                                                                                                                                                                                          |  |  |  |  |
|                           | 2                                                                                                                                                                                                                                                                                                                                                                                                                                                                                                                                                                                                                                                                                                                                                                                                                                                                                                                                                                                                                                                                                                                                                                                                                                                                                                                                                                                                                                                                                                                                                                                                                                                                                                                                                                                                                                                                                                                                                                                                                                                                                                                                            |  |  |  |  |
|                           | 4                                                                                                                                                                                                                                                                                                                                                                                                                                                                                                                                                                                                                                                                                                                                                                                                                                                                                                                                                                                                                                                                                                                                                                                                                                                                                                                                                                                                                                                                                                                                                                                                                                                                                                                                                                                                                                                                                                                                                                                                                                                                                                                                            |  |  |  |  |
| oz. (Cans / Bottles)      | 490 / 344                                                                                                                                                                                                                                                                                                                                                                                                                                                                                                                                                                                                                                                                                                                                                                                                                                                                                                                                                                                                                                                                                                                                                                                                                                                                                                                                                                                                                                                                                                                                                                                                                                                                                                                                                                                                                                                                                                                                                                                                                                                                                                                                    |  |  |  |  |
| ength x Depth in.         | 16 1/2" x 20 7/8"<br>(420 X 530)<br>18 1/2" x 20 7/8"<br>(470 x 530)                                                                                                                                                                                                                                                                                                                                                                                                                                                                                                                                                                                                                                                                                                                                                                                                                                                                                                                                                                                                                                                                                                                                                                                                                                                                                                                                                                                                                                                                                                                                                                                                                                                                                                                                                                                                                                                                                                                                                                                                                                                                         |  |  |  |  |
| AL DATA                   |                                                                                                                                                                                                                                                                                                                                                                                                                                                                                                                                                                                                                                                                                                                                                                                                                                                                                                                                                                                                                                                                                                                                                                                                                                                                                                                                                                                                                                                                                                                                                                                                                                                                                                                                                                                                                                                                                                                                                                                                                                                                                                                                              |  |  |  |  |
| z-Ph)                     | 115-60-1                                                                                                                                                                                                                                                                                                                                                                                                                                                                                                                                                                                                                                                                                                                                                                                                                                                                                                                                                                                                                                                                                                                                                                                                                                                                                                                                                                                                                                                                                                                                                                                                                                                                                                                                                                                                                                                                                                                                                                                                                                                                                                                                     |  |  |  |  |
| peres                     | 4.20                                                                                                                                                                                                                                                                                                                                                                                                                                                                                                                                                                                                                                                                                                                                                                                                                                                                                                                                                                                                                                                                                                                                                                                                                                                                                                                                                                                                                                                                                                                                                                                                                                                                                                                                                                                                                                                                                                                                                                                                                                                                                                                                         |  |  |  |  |
| vith Ground               | 3                                                                                                                                                                                                                                                                                                                                                                                                                                                                                                                                                                                                                                                                                                                                                                                                                                                                                                                                                                                                                                                                                                                                                                                                                                                                                                                                                                                                                                                                                                                                                                                                                                                                                                                                                                                                                                                                                                                                                                                                                                                                                                                                            |  |  |  |  |
| ft.                       | 9                                                                                                                                                                                                                                                                                                                                                                                                                                                                                                                                                                                                                                                                                                                                                                                                                                                                                                                                                                                                                                                                                                                                                                                                                                                                                                                                                                                                                                                                                                                                                                                                                                                                                                                                                                                                                                                                                                                                                                                                                                                                                                                                            |  |  |  |  |
| ATION DATA                |                                                                                                                                                                                                                                                                                                                                                                                                                                                                                                                                                                                                                                                                                                                                                                                                                                                                                                                                                                                                                                                                                                                                                                                                                                                                                                                                                                                                                                                                                                                                                                                                                                                                                                                                                                                                                                                                                                                                                                                                                                                                                                                                              |  |  |  |  |
|                           | R-134A                                                                                                                                                                                                                                                                                                                                                                                                                                                                                                                                                                                                                                                                                                                                                                                                                                                                                                                                                                                                                                                                                                                                                                                                                                                                                                                                                                                                                                                                                                                                                                                                                                                                                                                                                                                                                                                                                                                                                                                                                                                                                                                                       |  |  |  |  |
| H.P.                      | 1/4+ HP                                                                                                                                                                                                                                                                                                                                                                                                                                                                                                                                                                                                                                                                                                                                                                                                                                                                                                                                                                                                                                                                                                                                                                                                                                                                                                                                                                                                                                                                                                                                                                                                                                                                                                                                                                                                                                                                                                                                                                                                                                                                                                                                      |  |  |  |  |
| cal/h)                    | 2075 (523)                                                                                                                                                                                                                                                                                                                                                                                                                                                                                                                                                                                                                                                                                                                                                                                                                                                                                                                                                                                                                                                                                                                                                                                                                                                                                                                                                                                                                                                                                                                                                                                                                                                                                                                                                                                                                                                                                                                                                                                                                                                                                                                                   |  |  |  |  |
|                           | cu. ft.<br>Length Overall in.<br>Depth Overall in. **<br>Height Overall in. **<br>Height Overall in.<br>nt<br>az. (Cans / Bottles)<br>age that the second se |  |  |  |  |

# : Exterior depth dimension does not include 1 1/2" for door handle.
a : Based on evaporating temperature of 23°F(-5°C) & Condensing temperature of 131°F(55°C).

Equipped with one NEMA 5-15P plug.

# Dimensions inches (mm)

Front View