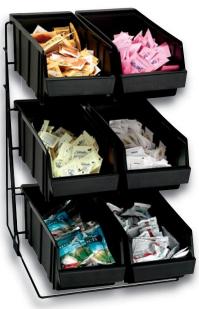

Reinforced welded construction and durable powder coated finish provide long term reliability. Units can be attached together to create a variety of dispensing configurations.

WR-COND-3

WR-COND-6

WR-BOTL-3