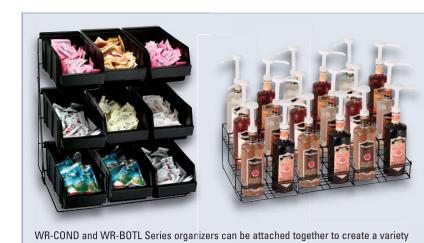

## MAXIMUM DISPENSING IN A MINIMUM AMOUNT OF SPACE

of dispensing configurations. Any number of units can be attached for additional capacity.