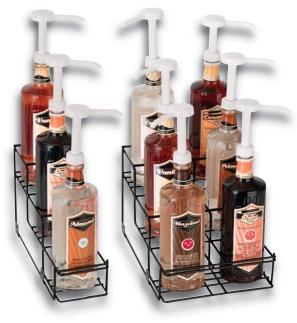

Reinforced welded construction and durable powder coated finish provide long term reliability. Units can be attached together to create a variety of dispensing configurations.

WR-COND-3

WR-COND-6

WR-BOTL-3

WR-BOTL-6