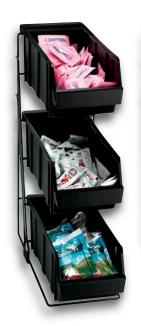

Reinforced welded construction and durable powder coated finish provide long term reliability. Units can be attached together to create a variety of dispensing configurations.

WR-COND-3

WR-COND-6

WR-BOTL-3