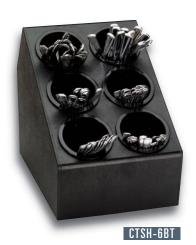

## CTSH & SWCH-1BT COUNTERTOP FLATWARE & CONDIMENT ORGANIZERS

Countertop units feature durable polystyrene construction. These unique units offer maximum organization in a minimum amount of space. All models include removable perforated plastic inserts.

The SWCH-1BT organizer has removable section dividers for custom configurations.

| Model<br>Number | Item<br>Description                  | Dimensions<br>H x W x D |
|-----------------|--------------------------------------|-------------------------|
| CTSH-8BT        | 8 Compartment Organizer              | 15¾" x 10⅓" x 18¾"      |
| CTSH-6BT        | 6 Compartment Organizer              | 13" x 10%" x 15%"       |
| SWCH-1BT        | 13 Compartment Multi-Purpose Organiz | zer 165/8" x 10" x 21"  |