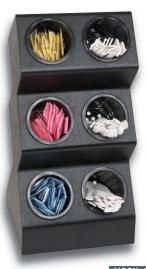

VSCH-3BT

## VSCH SERIES COUNTERTOP FLATWARE & CONDIMENT ORGANIZERS

Countertop units feature durable polystyrene construction. All models include removable perforated plastic inserts.

Multiple units can be placed next to each other to create additional custom configurations with additional capacity.

VSCH-6BT

| Model<br>Number | Item<br>Description     | Dimensions<br>H x W x D |
|-----------------|-------------------------|-------------------------|
| VSCH-3BT        | 3 Compartment Organizer | 21½" × 6" × 9½"         |
| VSCH-6BT        | 6 Compartment Organizer | 211/8" x 101/2" x 91/4" |
| VSCH-8BT        | 8 Compartment Organizer | 281/8" x 101/2 x 91/4"  |