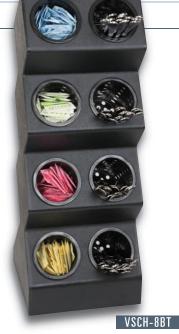

## VSCH SERIES COUNTERTOP FLATWARE & CONDIMENT ORGANIZERS

Countertop units feature durable polystyrene construction. All models include removable perforated plastic inserts.

Multiple units can be placed next to each other to create additional custom configurations with additional capacity.

VSCH-6BT

| Model<br>Number | Item<br>Description     | Dimensions<br>H x W x D |
|-----------------|-------------------------|-------------------------|
| VSCH-3BT        | 3 Compartment Organizer | 21½" × 6" × 9½"         |
| VSCH-6BT        | 6 Compartment Organizer | 211/8" x 101/2" x 91/4" |
| VSCH-8BT        | 8 Compartment Organizer | 281/8" x 101/2 x 91/4"  |