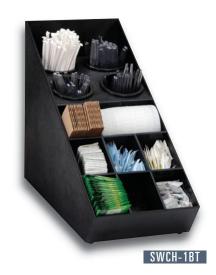

## CTSH & SWCH-1BT COUNTERTOP FLATWARE & CONDIMENT ORGANIZERS

Countertop units feature durable polystyrene construction. These unique units offer maximum organization in a minimum amount of space. All models include removable perforated plastic inserts.

The SWCH-1BT organizer has removable section dividers for custom configurations.

| Model<br>Number | Item<br>Description                  | Dimensions<br>H x W x D |
|-----------------|--------------------------------------|-------------------------|
| CTSH-8BT        | 8 Compartment Organizer              | 15¾" x 10⅓" x 18¾"      |
| CTSH-6BT        | 6 Compartment Organizer              | 13" x 10%" x 15%"       |
| SWCH-1BT        | 13 Compartment Multi-Purpose Organiz | zer 165/8" x 10" x 21"  |