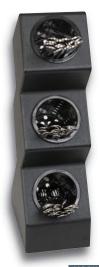

VSCH-3BT

## VSCH SERIES COUNTERTOP FLATWARE & CONDIMENT ORGANIZERS

Countertop units feature durable polystyrene construction. All models include removable perforated plastic inserts.

Multiple units can be placed next to each other to create additional custom configurations with additional capacity.

VSCH-6BT

| Model<br>Number | Item<br>Description     | Dimensions<br>H x W x D |
|-----------------|-------------------------|-------------------------|
| VSCH-3BT        | 3 Compartment Organizer | 21½" × 6" × 9½"         |
| VSCH-6BT        | 6 Compartment Organizer | 211/8" x 101/2" x 91/4" |
| VSCH-8BT        | 8 Compartment Organizer | 281/8" x 101/2 x 91/4"  |