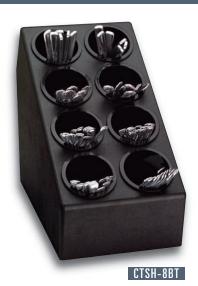

## CTSH & SWCH-1BT COUNTERTOP FLATWARE & CONDIMENT ORGANIZERS

Countertop units feature durable polystyrene construction. These unique units offer maximum organization in a minimum amount of space. All models include removable perforated plastic inserts.

The SWCH-1BT organizer has removable section dividers for custom configurations.

| Model<br>Number | Item<br>Description                  | Dimensions<br>H x W x D |
|-----------------|--------------------------------------|-------------------------|
| CTSH-8BT        | 8 Compartment Organizer              | 15¾" x 10⅓" x 18¾"      |
| CTSH-6BT        | 6 Compartment Organizer              | 13" x 10%" x 15%"       |
| SWCH-1BT        | 13 Compartment Multi-Purpose Organiz | zer 165/8" x 10" x 21"  |