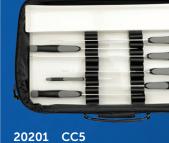

DEXTER

20203 CC6

35 pocket cutlery case only

27 pocket attaché edge case

20349 CC7

backpack cutlery bag w/edge case insert

20204 CC1

20206 CC3