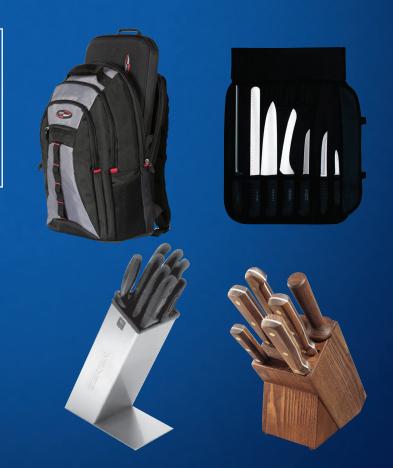

DEXTER

20203 CC6

35 pocket cutlery case only

27 pocket attaché edge case

20349 CC7

backpack cutlery bag w/edge case insert

20204 CC1

20206 CC3