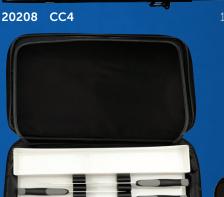

DEXTER

20203 CC6

35 pocket cutlery case only

27 pocket attaché edge case

20349 CC7

backpack cutlery bag w/edge case insert

20204 CC1

20206 CC3