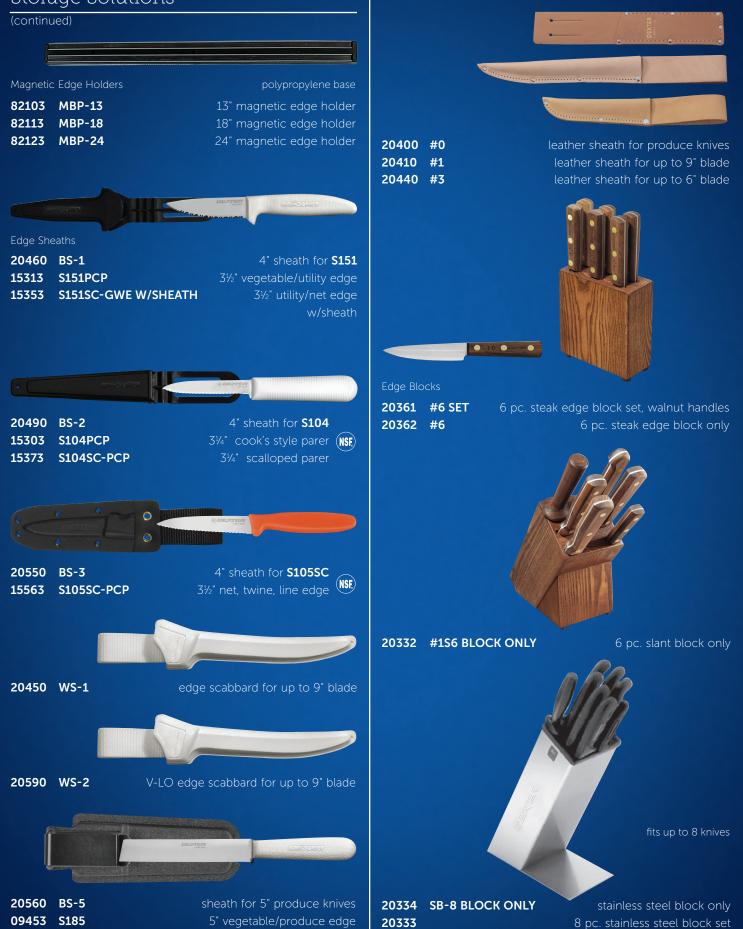

ansport.





# Storage Solutions

## Edge Guards

| 83100 | KG4   |
|-------|-------|
| 83101 | KG6   |
| 83102 | KG8N  |
| 83103 | KG10N |
| 83104 | KG12N |
| 83105 | KG8W  |
| 83106 | KG10W |

4" x 1" edge guard, narrow 6<sup>1</sup>/<sub>8</sub>" x 1" edge guard, narrow  $8\frac{1}{4}$ " x  $1\frac{1}{4}$ " edge guard, narrow 10<sup>3</sup>/<sub>8</sub>" x 1<sup>1</sup>/<sub>4</sub>" edge guard, narrow 12<sup>3</sup>/<sub>8</sub>" x 1<sup>1</sup>/<sub>2</sub>" edge guard, narrow 8<sup>3</sup>/<sub>8</sub>" x 2" edge guard, wide  $10\frac{3}{8}$ " x  $2\frac{1}{8}$ " edge guard, wide

DEXTER

20203 CC6

35 pocket cutlery case only























27 pocket attaché edge case



20349 CC7



backpack cutlery bag w/edge case insert



20204 CC1

20206 CC3





## Storage Solutions