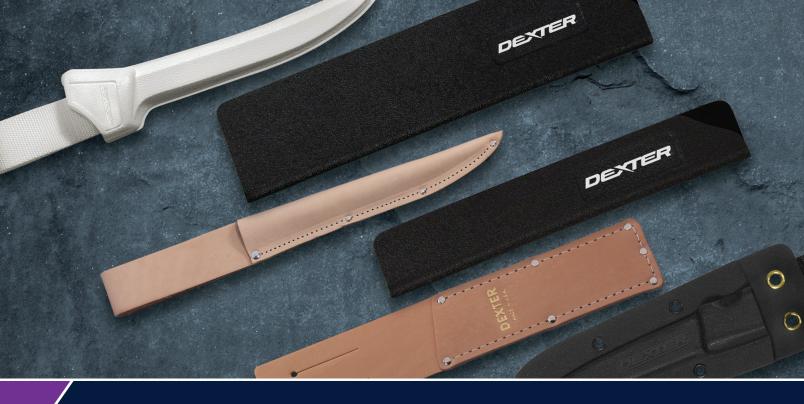

## Edge Guards

| 83100 | KG4   |
|-------|-------|
| 83101 | KG6   |
| 83102 | KG8N  |
| 83103 | KG10N |
| 83104 | KG12N |
| 83105 | KG8W  |
| 83106 | KG10W |

4" x 1" edge guard, narrow 6<sup>1</sup>/<sub>8</sub>" x 1" edge guard, narrow  $8\frac{1}{4}$ " x  $1\frac{1}{4}$ " edge guard, narrow 10<sup>3</sup>/<sub>8</sub>" x 1<sup>1</sup>/<sub>4</sub>" edge guard, narrow 12<sup>3</sup>/<sub>8</sub>" x 1<sup>1</sup>/<sub>2</sub>" edge guard, narrow 8<sup>3</sup>/<sub>8</sub>" x 2" edge guard, wide  $10\frac{3}{8}$ " x  $2\frac{1}{8}$ " edge guard, wide