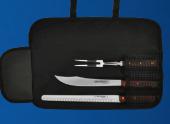

12" chef's butcher steel

20322 C5981 20204 CC1

07042 C12PCP

7 pc. carving set 7 pc. case only