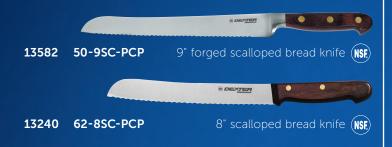

# Connoisseur



Designed for executive chefs and "front-of-the-house" use in the finest restaurants, hotels, and other institutions.

Combines premium materials with Dexter's expert craftsmanship.

Sanitary engineered rosewood handles, impregnated with polymers and resins, provide warmth, durability, balance, and stain resistance.

Stain-free, high-carbon steel blades are individually ground to the ultimate edge.



# Boning Knives



# Bread Knives



### Chef/Cook's Knives









08282 82CE-8PCP

8" x 3<sup>1</sup>/<sub>4</sub>" duo-edge Chinese chef's knife

#### Forks



# Paring Knives



# Steak Knife



18221 965SC 4" table steak knife

#### Slicers & Carvers



# Sharpener/Butcher Steel



C5981 Premier forged set includes: 12" diamond sharpener 9" forged scalloped bread knife 12" forged bayonet fork 4" forged parer 6" forged boning knife 10" forged chef's knife 12" duo-edge slicer 7 pc. cutlery case



12" chef's butcher steel

20322 C5981 20204 CC1

07042 C12PCP

7 pc. carving set 7 pc. case only

#### Gift Sets/Knife Cases



20111 965S-6 18231 965SC-6P 6 pc. steak knife set w/wood block 6 pc. steak knife set w/gift box



20242 CB2-8

2 pc. Chateaubriand set



C3350 Carving set includes:

3 pc. cutlery case



C3351 Carv