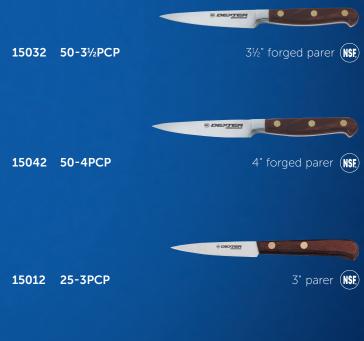

# Connoisseur



Designed for executive chefs and "front-of-the-house" use in the finest restaurants, hotels, and other institutions.

Combines premium materials with Dexter's expert craftsmanship.

Sanitary engineered rosewood handles, impregnated with polymers and resins, provide warmth, durability, balance, and stain resistance.

Stain-free, high-carbon steel blades are individually ground to the ultimate edge.



# Boning Knives



# Bread Knives



### Chef/Cook's Knives









08282 82CE-8PCP

8" x 3<sup>1</sup>/<sub>4</sub>" duo-edge Chinese chef's knife

#### Forks



# Paring Knives



# Steak Knife



18221 965SC 4" table steak knife

#### Slicers & Carvers



# Sharpener/Butcher Steel



C5981 Premier forged set includes: 12" diamond sharpener 9" forged scalloped bread knife 12" forged bayonet fork 4" forged parer 6" forged boning knife 10" forged chef's knife 12" duo-edge slicer 7 pc. cutlery case



12" chef's butcher steel

20322 C5981 20204 CC1

07042 C12PCP

7 pc. carving set 7 pc. case only

#### Gift Sets/Knife Cases



20111 965S-6 18231 965SC-6P 6 pc. steak knife set w/wood block 6 pc. steak knife set w/gift box



20242 CB2-8

2 pc. Chateaubriand set



C3350 Carving set includes:

3 pc. cutlery case



C3351 Carving set includes: 3 pc. cutlery case



20302 C3350 20312 C3351 20206 CC3

3 pc. carving set 3 pc. carving set 3 pc. cutlery case only



C5951 Ch