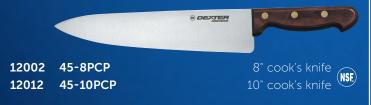

### Chef/Cook's Knives

08282 82CE-8PCP

8" x 3<sup>1</sup>/<sub>4</sub>" duo-edge Chinese chef's knife