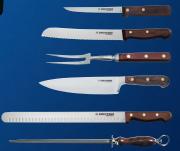

# Sharpener/Butcher Steel

C5981 Premier forged set includes: 12" diamond sharpener 9" forged scalloped bread knife 12" forged bayonet fork 4" forged parer 6" forged boning knife 10" forged chef's knife 12" duo-edge slicer 7 pc. cutlery case