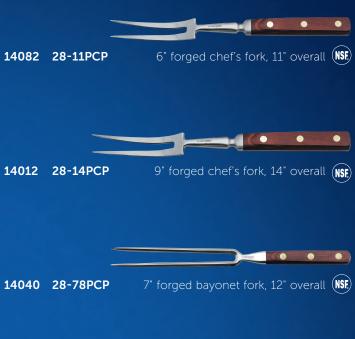

# Connoisseur



Designed for executive chefs and "front-of-the-house" use in the finest restaurants, hotels, and other institutions.

Combines premium materials with Dexter's expert craftsmanship.

Sanitary engineered rosewood handles, impregnated with polymers and resins, provide warmth, durability, balance, and stain resistance.

Stain-free, high-carbon steel blades are individually ground to the ultimate edge.



# Boning Knives



# Bread Knives



### Chef/Cook's Knives









08282 82CE-8PCP

8" x 3<sup>1</sup>/<sub>4</sub>" duo-edge Chinese chef's knife

#### Forks



# Paring Knives



# Steak Knife



18221 965SC 4" table steak knife

#### Slicers & Carvers



# Sharpener/Butcher Steel



C5981 Premier forged set includes: 12" diamond sharpener 9" forged scalloped bread knife 12" forged bayonet fork 4" forged parer 6" forged boning knife 10" forged chef's knife 12" duo-edge slicer 7 pc. cutlery case



12" chef's butcher steel

20322 C5981 20204 CC1

07042 C12PCP

7 pc. carving set 7 pc. case only

#### Gift Sets/Knife Cases



20111 965S-6 18231 965SC-6P 6 pc. steak knife set w/wood block 6 pc. steak knife set w/gift box



20242 CB2-8

2 pc. Chateaubriand set



C3350 Carving set includes:

3 pc. cutlery case



C3351 Carving set includes: 3 pc. cutlery case



20302 C3350 20312 C3351 20206 CC3

3 pc. carving set 3 pc. carving set 3 pc. cutlery ca