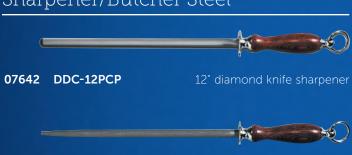

# Sharpener/Butcher Steel

C5981 Premier forged set includes: 12" diamond sharpener 9" forged scalloped bread knife 12" forged bayonet fork 4" forged parer 6" forged boning knife 10" forged chef's knife 12" duo-edge slicer 7 pc. cutlery case

12" chef's butcher steel

20322 C5981 20204 CC1

07042 C12PCP

7 pc. carving set 7 pc. case only