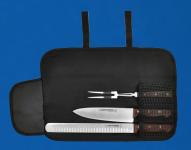

C3351 Carving set includes: 3 pc. cutlery case

20302 C3350 20312 C3351 20206 CC3

3 pc. carving set 3 pc. carving set 3 pc. cutlery case only

C5951 Chef's set includes: 12" steel

3" parer

6" narrow boning knife

12" duo-edge slicer

7 pc. cutlery case

C5951 20222 20204 CC1

7 pc. carving set 7 pc. case only