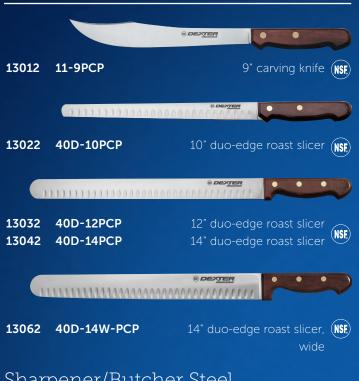

# Connoisseur



Designed for executive chefs and "front-of-the-house" use in the finest restaurants, hotels, and other institutions.

Combines premium materials with Dexter's expert craftsmanship.

Sanitary engineered rosewood handles, impregnated with polymers and resins, provide warmth, durability, balance, and stain resistance.

Stain-free, high-carbon steel blades are individually ground to the ultimate edge.



# Boning Knives



# Bread Knives



### Chef/Cook's Knives









08282 82CE-8PCP

8" x 3<sup>1</sup>/<sub>4</sub>" duo-edge Chinese chef's knife

#### Forks



# Paring Knives



# Steak Knife



18221 965SC 4" table steak knife

#### Slicers & Carvers



# Sharpener/Butcher Steel



C5981 Premier forged set includes: 12" diamond sharpener 9" forged scalloped bread knife 12" forged bayonet fork 4" forged parer 6" forged boning knife 10" forged chef's knife 12" duo-edge slicer 7 pc. cutlery case



12" chef's butcher steel

20322 C5981 20204 CC1

07042 C12PCP

7 pc. carving set 7 pc. case only

#### Gift Sets/Knife Cases



20111 965S-6 18231 965SC-6P 6 pc. steak knife set w/wood block 6 pc. steak knife set w/gift box



20242 CB2-8

2 pc. Chateaubriand set



C3350 Carving set includes:

3 pc. cutlery case



C3351 Carving set includes: 3 pc. cutlery case



20302 C3350 20312 C3351 20206 CC3

3 pc. carving set 3 pc. carving set 3 pc. cutlery case only



C5951 Chef's set includes: 12" steel

3" parer

6" narrow boning knife

12" duo-edge