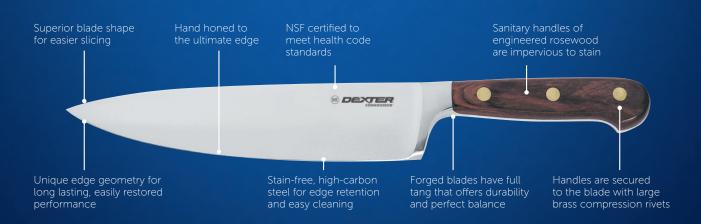

# Connoisseur

Designed for executive chefs and "front-of-the-house" use in the finest restaurants, hotels, and other institutions.

Combines premium materials with Dexter's expert craftsmanship.

Sanitary engineered rosewood handles, impregnated with polymers and resins, provide warmth, durability, balance, and stain resistance.

Stain-free, high-carbon steel blades are individually ground to the ultimate edge.