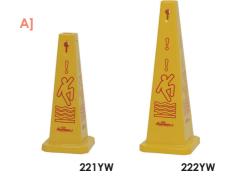

### A] QUAD-CONE

Available in 26" or 35" heights, with universal caution symbol on all four sides. Accommodates lock-on warning signs (\$222-1RD), barrier chain (C123-2YW) and common barrier tape for cordoning off an area.

| Item # | Size | Color  | Case<br>Pack | Case<br>Weight | Case<br>Cube |
|--------|------|--------|--------------|----------------|--------------|
| 221YW  | 26″  | Yellow | 3            | 9.25 lbs.      | 2.491 ft.    |
| 222YW  | 35″  | Yellow | 3            | 14.53 lbs.     | 4.430 ft.    |