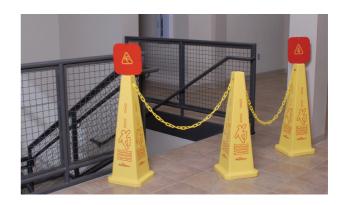

### **B] QUAD-CONE SYSTEM**

This all-inclusive system contains three  $35^{\circ}$  yellow Quad-Cones, one  $2^{\circ}$  x  $20^{\circ}$  yellow Barrier Chain and two red Lock-On Warning Signs, to create an entire floor safety system.

| Item #  | Size | Color  | Case<br>Pack | Case<br>Weight | Case<br>Cube |
|---------|------|--------|--------------|----------------|--------------|
| 222-3YW | 35″  | Yellow | 1            | 20.19 lbs.     | 4.430 ft.    |