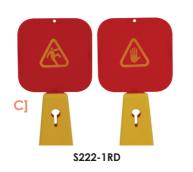

### C] LOCK-ON WARNING SIGN

Large square sign with imprint. Twist-locks onto 221YW or 222YW Quad-Cones. Case includes one each of both signs.

| Item #    | Height                   | Color | Case<br>Pack | Case<br>Weight | Case<br>Cube |
|-----------|--------------------------|-------|--------------|----------------|--------------|
| \$222-1RD | Adds 10 <sup>3</sup> /8" | Red   | 2            | 2.42 lbs.      | 0.254 ft.    |