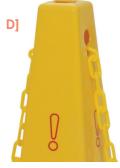

### D] BARRIER CHAIN

Plastic Barrier Chain easily locks into the Quad-Cone's keyhole design accessory port. Also fits 119 and 120 easel-type floor signs.

| Item #   | Size     | Color  | Case<br>Pack | Case<br>Weight | Case<br>Cube |
|----------|----------|--------|--------------|----------------|--------------|
| C123-2YW | 2" x 20" | Yellow | 3            | 3.24 lbs.      | 0.410 ft.    |