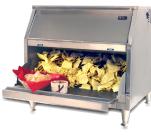

## Ditch the drawer warmers... there's a better way to hold & serve chips!

**Carter-Hoffmann chip warmers** assure a continuous supply of hot, fresh chips in the busiest of restaurants.

CW1

CW2E

Problems inherent in drawer warmer holding are eliminated with Carter-Hoffmann Chip Warmers:

**Versatile** In addition to chips, you can warm and dispense peanuts, kettle chips,... even wrapped baked potatoes!

"I want you to know how happy we are with our change to the Carter-Hoffmann CW4 chip warmer. We were looking for a superior product and positive solution to our chip dispensing needs. I have been very pleased with sound construction, reliability and design of your product. It has given us a dependable, cost effective solution to our chip dispensing needs."