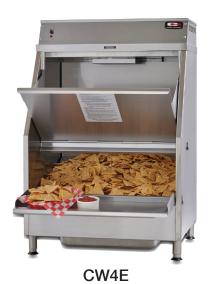

## Ditch the drawer warmers... there's a better way to hold & serve chips!

**Carter-Hoffmann chip warmers** assure a continuous supply of hot, fresh chips in the busiest of restaurants.

CW1

CW2E

Problems inherent in drawer warmer holding are eliminated with Carter-Hoffmann Chip Warmers:

#### **Consistent serving temperatures**

The first-in, first-out design of Carter-Hoffmann Chip Warmers ensures even temperatures throughout. Chips are loaded in the top door, giving them time to warm up while you serve the warmest chips from the bottom door.

#### **Fewer broken chips**

Service from the bottom door, along with an exclusive chip ramp inside reduces chip breakage. Crumbs drop through the grates on the ramp and collect in a crumb pan so you don't serve them to your patrons.

#### Space, Space, Space!

Carter-Hoffmann Chip Warmers have more space than drawer warmers. To hold the same volume as a Carter-Hoffmann Chip Wamer, you would need several drawers. Save your drawer warmers for more appropriate items.