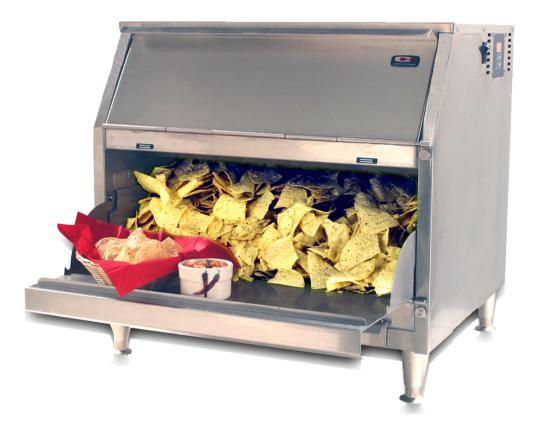

## Ditch the drawer warmers... there's a better way to hold & serve chips!

**Carter-Hoffmann chip warmers** assure a continuous supply of hot, fresh chips in the busiest of restaurants.

CW1

CW2E

Problems inherent in drawer warmer holding are eliminated with Carter-Hoffmann Chip Warmers:

#### **Consistent serving temperatures**

The first-in, first-out design of Carter-Hoffmann Chip Warmers ensures even temperatures throughout. Chips are loaded in the top door, giving them time to warm up while you serve the warmest chips from the bottom door.

#### **Fewer broken chips**

Service from the bottom door, along with an exclusive chip ramp inside reduces chip breakage. Crumbs drop through the grates on the ramp and collect in a crumb pan so you don't serve them to your patrons.

#### Space, Space, Space!

Carter-Hoffmann Chip Warmers have more space than drawer warmers. To hold the same volume as a Carter-Hoffmann Chip Wamer, you would need several drawers. Save your drawer warmers for more appropriate items.