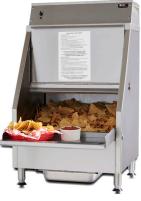

## Ditch the drawer warmers... there's a better way to hold & serve chips!

**Carter-Hoffmann chip warmers** assure a continuous supply of hot, fresh chips in the busiest of restaurants.

CW1

CW2E

Problems inherent in drawer warmer holding are eliminated with Carter-Hoffmann Chip Warmers:

#### **Consistent serving temperatures**

The first-in, first-out design of Carter-Hoffmann Chip Warmers ensures even temperatures throughout. Chips are loaded in the top door, giving them time to warm up while you serve the warmest chips from the bottom door.

#### **Fewer broken chips**

Service from the bottom door, along with an exclusive chip ramp inside reduces chip breakage. Crumbs drop through the grates on the ramp and collect in a crumb pan so you don't serve them to your patrons.

#### Space, Space, Space!

Carter-Hoffmann Chip Warmers have more space than drawer warmers. To hold the same volume as a Carter-Hoffmann Chip Wamer, you would need several drawers. Save your drawer warmers for more appropriate items.