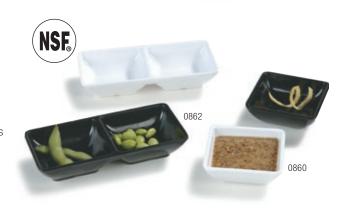

## Square Melamine Ramekins

- Made of sturdy, break-resistant melamine
- 2 oz square ramekins available in single and double sizes
- Ramekins are stackable and can be used as a set for a variety of dipping sauces or individually for soy sauce and other condiments
- Safe for temperatures up to 212°F
- NSF Listed; dishwasher safe

| White(02)     | Black(03)                   | Bone(42) |
|---------------|-----------------------------|----------|
| Prod No       | Description                 |          |
| Straight Si   | ded Ramekins                |          |
| 410 △         | 2 oz Straight Sided Ramekin |          |
| 412 △         | 3 oz Straight Sided Ramekin |          |
| 414 △         | 4 oz Straight Sided Ramekin |          |
| Oval Rame     | kins                        |          |
| S310 <b>∆</b> | 2 oz Oval Ramekin           |          |
| S312 <b>∆</b> | 3 oz Oval Ramekin           |          |
| S314 ∆        | 4 oz Oval Ramekin           |          |
| Square Me     | lamine Ramekins             |          |
| 0860 △        | 2 oz Square Ramekin         |          |
| 0862 △        | Double 2 oz Square Ramekin  |          |
|               |                             |          |