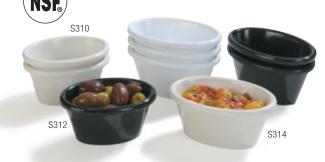

## **Oval Ramekins**

- Heavy-weight melamine ramekins are perfect for sauces, condiments, finger foods, mini desserts, etc.
- Oval shape is great for pouring dressings and sauces
- Wide design makes dipping easier
- NSF Listed; dishwasher safe

| White(02)     | Black(03)                   | Bone(42) |
|---------------|-----------------------------|----------|
| Prod No       | Description                 |          |
| Straight Si   | ded Ramekins                |          |
| 410 △         | 2 oz Straight Sided Ramekin |          |
| 412 △         | 3 oz Straight Sided Ramekin |          |
| 414 △         | 4 oz Straight Sided Ramekin |          |
| Oval Rame     | kins                        |          |
| S310 <b>∆</b> | 2 oz Oval Ramekin           |          |
| S312 <b>∆</b> | 3 oz Oval Ramekin           |          |
| S314 ∆        | 4 oz Oval Ramekin           |          |
| Square Me     | lamine Ramekins             |          |
| 0860 △        | 2 oz Square Ramekin         |          |
| 0862 △        | Double 2 oz Square Ramekin  |          |
|               |                             |          |