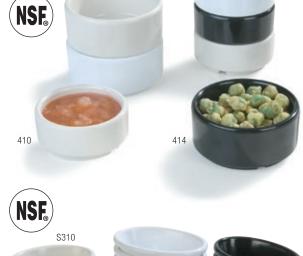

## Straight Sided Ramekins

- Melamine ramekins are safe for temperatures up to 212°F
- A modern take on a traditional product
- Use for sauces, condiments and mini desserts
- Ramekins stack for easy storage and space savings
- NSF Listed; dishwasher safe

410

412

| White(02)     | Black(03)                   | Bone(42) |
|---------------|-----------------------------|----------|
| Prod No       | Description                 |          |
| Straight Si   | ded Ramekins                |          |
| 410 △         | 2 oz Straight Sided Ramekin |          |
| 412 △         | 3 oz Straight Sided Ramekin |          |
| 414 △         | 4 oz Straight Sided Ramekin |          |
| Oval Rame     | kins                        |          |
| S310 <b>∆</b> | 2 oz Oval Ramekin           |          |
| S312 <b>∆</b> | 3 oz Oval Ramekin           |          |
| S314 ∆        | 4 oz Oval Ramekin           |          |
| Square Me     | lamine Ramekins             |          |
| 0860 △        | 2 oz Square Ramekin         |          |
| 0862 △        | Double 2 oz Square Ramekin  |          |
|               |                             |          |