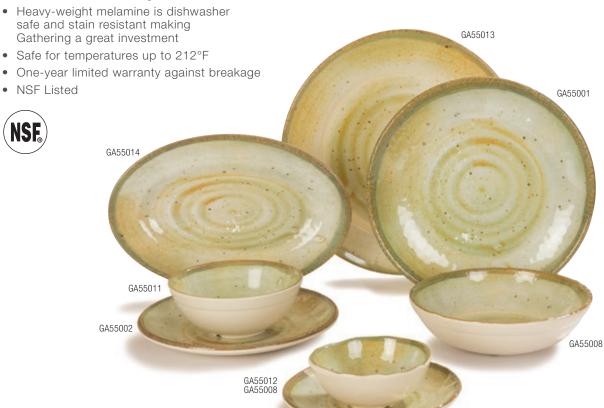

| Prod No                     | Description             | Color | Pack  |
|-----------------------------|-------------------------|-------|-------|
| <b>Gathering Dinnerware</b> |                         |       |       |
| GA55001 △                   | 11" Dinner Plate        | 70    | 12 ea |
| GA55002 <b>△</b>            | 9" Salad Plate          | 70    | 12 ea |
| GA55008 <b>△</b>            | 7" Bread & Butter Plate | 70    | 12 ea |
| GA55003 △                   | 8", 35.5 oz Small Bowl  | 70    | 12 ea |
| GA55011 △                   | 6", 20 oz Small Bowl    | 70    | 12 ea |
| GA55012 △                   | 4.62", 9 oz Dip Bowl    | 70    | 12 ea |
| GA55013 △                   | 12.5" Charger Plate     | 70    | 12 ea |
| GA55014 △                   | 12" x 8" Oval Platter   | 70    | 12 ea |