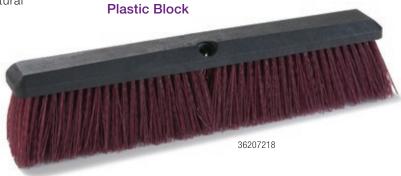

## Heavy

- Recommended Use: Outdoors on rough surfaces such as sidewalks and parking lots
- For wet or dry sweeping
- Polypropylene (PPY) bristles are stiff and long lasting under harsh conditions. PPY bristles resist oil and water making them ideal for back-of-house cleaning
- Palmyra bristles are medium stiff and long lasting under harsh conditions
- Plastic blocks are extremely durable and resist water, cracking, splitting and chipping
- Wood blocks are made with natural lacquered hardwood

## Handles sold separately; see pages 310-311 for handle recommendation

| Prod No   Description   Handle   Color   Pack     Heavy Floor Sweeps     36207218   18" PPY Sweep, Foam Block, 3.25" trim   Tapered   00   12 ea     24" PPY Sweep, Foam Block, 3.25" trim   Tapered   00   12 ea     45222   24" Palmyra Sweep with Hardwood Block, 3.5" trim   Threaded/Tapered   00   12 ea     367618   18" PPY Sweep, Hardwood Block, 3.25" trim   Threaded/Tapered   24   12 ea     367624   24" PPY Sweep, Hardwood Block, 3.25" trim   Threaded/Tapered   24   12 ea | Standard(0 | 0) Orange(24)                                    |                  |       |       |
|----------------------------------------------------------------------------------------------------------------------------------------------------------------------------------------------------------------------------------------------------------------------------------------------------------------------------------------------------------------------------------------------------------------------------------------------------------------------------------------------|------------|--------------------------------------------------|------------------|-------|-------|
| 36207218 18" PPY Sweep, Foam Block, 3.25" trim Tapered 00 12 ea   24" PPY Sweep, Foam Block, 3.25" trim Tapered 00 12 ea   45222 24" Palmyra Sweep with Hardwood Block, 3.5" trim Threaded/Tapered 00 12 ea   367618 18" PPY Sweep, Hardwood Block, 3.25" trim Threaded/Tapered 24 12 ea                                                                                                                                                                                                     | Prod No    | Description                                      | Handle           | Color | Pack  |
| 24" PPY Sweep, Foam Block, 3.25" trim Tapered 00 12 ea   45222 24" Palmyra Sweep with Hardwood Block, 3.5" trim Threaded/Tapered 00 12 ea   367618 18" PPY Sweep, Hardwood Block, 3.25" trim Threaded/Tapered 24 12 ea                                                                                                                                                                                                                                                                       | Heavy Floo | r Sweeps                                         |                  |       |       |
| 45222 24" Palmyra Sweep with Hardwood Block, 3.5" trim Threaded/Tapered 00 12 ea   367618 18" PPY Sweep, Hardwood Block, 3.25" trim Threaded/Tapered 24 12 ea                                                                                                                                                                                                                                                                                                                                | 36207218   | 18" PPY Sweep, Foam Block, 3.25" trim            | Tapered          | 00    | 12 ea |
| 367618 18" PPY Sweep, Hardwood Block, 3.25" trim Threaded/Tapered 24 12 ea                                                                                                                                                                                                                                                                                                                                                                                                                   |            | 24" PPY Sweep, Foam Block, 3.25" trim            | Tapered          | 00    | 12 ea |
|                                                                                                                                                                                                                                                                                                                                                                                                                                                                                              | 45222      | 24" Palmyra Sweep with Hardwood Block, 3.5" trim | Threaded/Tapered | 00    | 12 ea |
| 367624 24" PPY Sweep, Hardwood Block, 3.25" trim Threaded/Tapered 24 12 ea                                                                                                                                                                                                                                                                                                                                                                                                                   | 367618     | 18" PPY Sweep, Hardwood Block, 3.25" trim        | Threaded/Tapered | 24    | 12 ea |
|                                                                                                                                                                                                                                                                                                                                                                                                                                                                                              | 367624     | 24" PPY Sweep, Hardwood Block, 3.25" trim        | Threaded/Tapered | 24    | 12 ea |