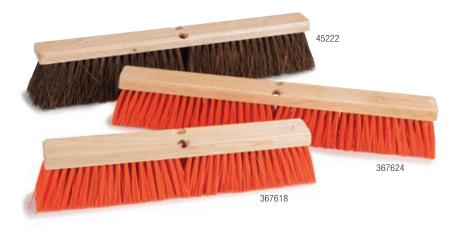

## Heavy

- Recommended Use: Outdoors on rough surfaces such as sidewalks and parking lots
- For wet or dry sweeping
- Polypropylene (PPY) bristles are stiff and long lasting under harsh conditions. PPY bristles resist oil and water making them ideal for back-of-house cleaning
- Palmyra bristles are medium stiff and long lasting under harsh conditions
- Plastic blocks are extremely durable and resist water, cracking, splitting and chipping
- Wood blocks are made with natural lacquered hardwood

## Handles sold separately; see pages 310-311 for handle recommendation

| Prod No   Description   Handle   Color   Pack     Heavy Floor Sweeps     36207218   18" PPY Sweep, Foam Block, 3.25" trim   Tapered   00   12 ea     24" PPY Sweep, Foam Block, 3.25" trim   Tapered   00   12 ea     45222   24" Palmyra Sweep with Hardwood Block, 3.5" trim   Threaded/Tapered   00   12 ea     367618   18" PPY Sweep, Hardwood Block, 3.25" trim   Threaded/Tapered   24   12 ea     367624   24" PPY Sweep, Hardwood Block, 3.25" trim   Threaded/Tapered   24   12 ea | Standard(0 | 0) Orange(24)                                    |                  |       |       |
|----------------------------------------------------------------------------------------------------------------------------------------------------------------------------------------------------------------------------------------------------------------------------------------------------------------------------------------------------------------------------------------------------------------------------------------------------------------------------------------------|------------|--------------------------------------------------|------------------|-------|-------|
| 36207218 18" PPY Sweep, Foam Block, 3.25" trim Tapered 00 12 ea   24" PPY Sweep, Foam Block, 3.25" trim Tapered 00 12 ea   45222 24" Palmyra Sweep with Hardwood Block, 3.5" trim Threaded/Tapered 00 12 ea   367618 18" PPY Sweep, Hardwood Block, 3.25" trim Threaded/Tapered 24 12 ea                                                                                                                                                                                                     | Prod No    | Description                                      | Handle           | Color | Pack  |
| 24" PPY Sweep, Foam Block, 3.25" trim Tapered 00 12 ea   45222 24" Palmyra Sweep with Hardwood Block, 3.5" trim Threaded/Tapered 00 12 ea   367618 18" PPY Sweep, Hardwood Block, 3.25" trim Threaded/Tapered 24 12 ea                                                                                                                                                                                                                                                                       | Heavy Floo | r Sweeps                                         |                  |       |       |
| 45222 24" Palmyra Sweep with Hardwood Block, 3.5" trim Threaded/Tapered 00 12 ea   367618 18" PPY Sweep, Hardwood Block, 3.25" trim Threaded/Tapered 24 12 ea                                                                                                                                                                                                                                                                                                                                | 36207218   | 18" PPY Sweep, Foam Block, 3.25" trim            | Tapered          | 00    | 12 ea |
| 367618 18" PPY Sweep, Hardwood Block, 3.25" trim Threaded/Tapered 24 12 ea                                                                                                                                                                                                                                                                                                                                                                                                                   |            | 24" PPY Sweep, Foam Block, 3.25" trim            | Tapered          | 00    | 12 ea |
|                                                                                                                                                                                                                                                                                                                                                                                                                                                                                              | 45222      | 24" Palmyra Sweep with Hardwood Block, 3.5" trim | Threaded/Tapered | 00    | 12 ea |
| 367624 24" PPY Sweep, Hardwood Block, 3.25" trim Threaded/Tapered 24 12 ea                                                                                                                                                                                                                                                                                                                                                                                                                   | 367618     | 18" PPY Sweep, Hardwood Block, 3.25" trim        | Threaded/Tapered | 24    | 12 ea |
|                                                                                                                                                                                                                                                                                                                                                                                                                                                                                              | 367624     | 24" PPY Sweep, Hardwood Block, 3.25" trim        | Threaded/Tapered | 24    | 12 ea |