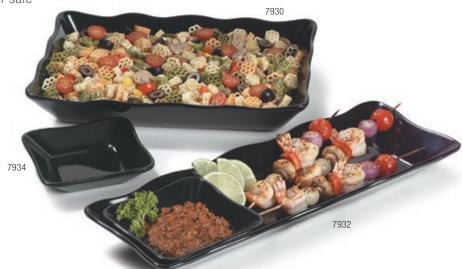

## Scalloped DeliWare® & Inset

- Low profile reduces food waste without sacrificing presentation
- 5.5" Square Scalloped Dish is designed to use alone or as an inset in the 18" x 7" Scalloped Platter (7932)
- Use the combination of our inset and platter for displaying foods with toppings or sauces
- Durable melamine material
- NSF Listed; dishwasher safe

Black(03)

| · · ·                      |                                  |       |       |
|----------------------------|----------------------------------|-------|-------|
| Prod No                    | Description                      | Color | Pack  |
| Melamine Salad Bowls       |                                  |       |       |
| 1000B 🛆                    | 1.9 qt, 10" Bowl                 | 03    | 6 ea  |
| Scalloped DeliWare & Inset |                                  |       |       |
| 7930 🛆                     | 14" x 10" Scalloped Baker        | 03    | 4 ea  |
| 7932 🛆                     | 18" x 7" Scalloped Platter       | 03    | 4 ea  |
| 7934 🛆                     | 5.5" Square Scalloped Dish/Inset | 03*   | 48 ea |