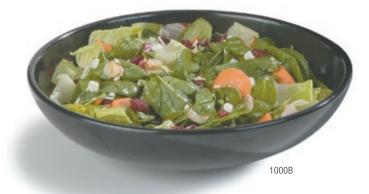

## Salad Bowl

- Made of dependable, impact-resistant melamine
- Safe for temperatures up to 212°F
- NSF Listed; dishwasher safe

Black(03)

| · · ·                      |                                  |       |       |
|----------------------------|----------------------------------|-------|-------|
| Prod No                    | Description                      | Color | Pack  |
| Melamine Salad Bowls       |                                  |       |       |
| 1000B 🛆                    | 1.9 qt, 10" Bowl                 | 03    | 6 ea  |
| Scalloped DeliWare & Inset |                                  |       |       |
| 7930 🛆                     | 14" x 10" Scalloped Baker        | 03    | 4 ea  |
| 7932 🛆                     | 18" x 7" Scalloped Platter       | 03    | 4 ea  |
| 7934 🛆                     | 5.5" Square Scalloped Dish/Inset | 03*   | 48 ea |