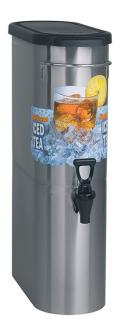

# TDO-N-3.5 Dispenser w/Solid Lid

21.6" x 13.5" x 6.2" (54.9cm x 34.3cm x 15.7cm)

- For use with BUNN TB-3, TB-3Q, ITB and ITCB brewers with 29" trunk height
- Two dispensers placed side-by-side allow for greater capacity, and added flexibilty in menu options, within the same footprint as one cylinder or oval dispenser
- 8" cup clearance
- Front back handles for reduced counterspace usage
- Ships with full-color iced tea decal
- Sump dispense valve assures complete dispensing

#### **Specifications**

Product #: 39600.0001

Finish: Stainless

Handle: Front/Back Carry Handles

Lid Color: Solid Smoke Lid

#### **Additional Features**

Standard Dispense Faucet