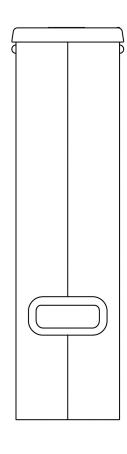

# TDO-N-3.5 Dispenser w/Solid Lid

21.6" x 13.5" x 6.2" (54.9cm x 34.3cm x 15.7cm)

- For use with BUNN TB-3, TB-3Q, ITB and ITCB brewers with 29" trunk height
- Two dispensers placed side-by-side allow for greater capacity, and added flexibilty in menu options, within the same footprint as one cylinder or oval dispenser
- 8" cup clearance
- Front back handles for reduced counterspace usage
- Ships with full-color iced tea decal
- Sump dispense valve assures complete dispensing

#### **Specifications**

Product #: 39600.0001

Finish: Stainless

Handle: Front/Back Carry Handles

Lid Color: Solid Smoke Lid

#### **Holding Capacity**

| English | Metric |  |  |
|---------|--------|--|--|
| 448 oz. | 13.2 L |  |  |

| Unit    |         |          |          | Shipping |        |       |            |           |
|---------|---------|----------|----------|----------|--------|-------|------------|-----------|
|         | Width   | Height   | Depth    | Width    | Height | Depth | Weight     | Volume    |
| English | 6.2 in. | 21.6 in. | 13.5 in. | -        | -      | -     | 10.150 lbs | 1.444 ft³ |
| Metric  | 15.7 cm | 54.9 cm  | 34.3 cm  | -        | -      | -     | 4.604 kgs  | 0.041 m³  |