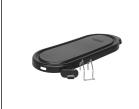

### Related Products & Accessories: TDO-N-3.5 Dispenser w/Solid Lid(39600.0001)

KIT, DRIP TRAY W/O MTG TAB, TDO-N

Product #: 39626.1001

KIT, TDO-N 3.5 LID LOCK

Product #: 43692.0000