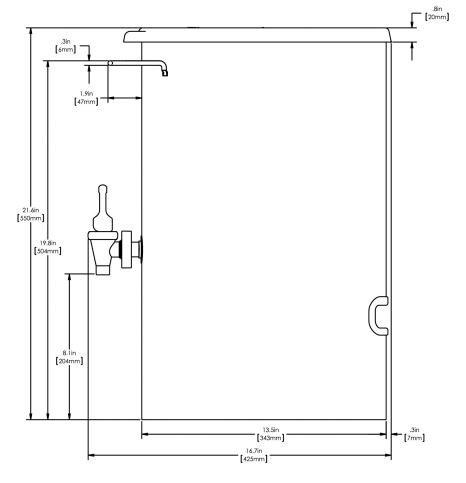

# TDO-N-3.5 Dispenser w/Solid Lid

21.6" x 13.5" x 6.2" (54.9cm x 34.3cm x 15.7cm)

- For use with BUNN TB-3, TB-3Q, ITB and ITCB brewers with 29" trunk height
- Two dispensers placed side-by-side allow for greater capacity, and added flexibilty in menu options, within the same footprint as one cylinder or oval dispenser
- 8" cup clearance
- Front back handles for reduced counterspace usage
- Ships with full-color iced tea decal
- Sump dispense valve assures complete dispensing

#### **Holding Capacity**

| English | Metric |  |  |
|---------|--------|--|--|
| 448 oz. | 13.2 L |  |  |

| Unit    |         |          |          | Shipping |        |       |            |           |
|---------|---------|----------|----------|----------|--------|-------|------------|-----------|
|         | Width   | Height   | Depth    | Width    | Height | Depth | Weight     | Volume    |
| English | 6.2 in. | 21.6 in. | 13.5 in. | -        | -      | -     | 10.150 lbs | 1.444 ft³ |
| Metric  | 15.7 cm | 54.9 cm  | 34.3 cm  | -        | -      | -     | 4.604 kgs  | 0.041 m³  |