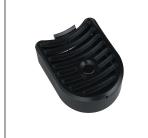

### Related Products & Accessories: TDO-N-3.5 Dispenser w/Solid Lid(39600.0001)

KIT, DRIP TRAY W/O MTG TAB, TDO-N

Product #: 39626.1001

KIT, TDO-N 3.5 LID LOCK

Product #: 43692.0000