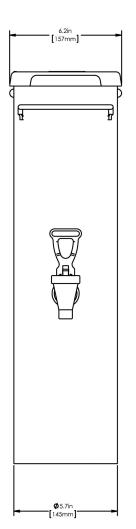

# TDO-N-3.5 Dispenser w/Solid Lid

21.6" x 13.5" x 6.2" (54.9cm x 34.3cm x 15.7cm)

- For use with BUNN TB-3, TB-3Q, ITB and ITCB brewers with 29" trunk height
- Two dispensers placed side-by-side allow for greater capacity, and added flexibilty in menu options, within the same footprint as one cylinder or oval dispenser
- 8" cup clearance
- Front back handles for reduced counterspace usage
- Ships with full-color iced tea decal
- Sump dispense valve assures complete dispensing

#### **Holding Capacity**

| English | Metric |  |  |
|---------|--------|--|--|
| 448 oz. | 13.2 L |  |  |

| Unit    |         |          |          | Shipping |        |       |            |           |
|---------|---------|----------|----------|----------|--------|-------|------------|-----------|
|         | Width   | Height   | Depth    | Width    | Height | Depth | Weight     | Volume    |
| English | 6.2 in. | 21.6 in. | 13.5 in. | -        | -      | -     | 10.150 lbs | 1.444 ft³ |
| Metric  | 15.7 cm | 54.9 cm  | 34.3 cm  | -        | -      | -     | 4.604 kgs  | 0.041 m³  |