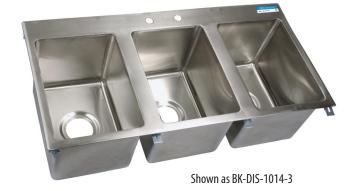

# 3 Compartment - 10" x 14" x 10" Drop In Sink

**Drop In Sinks** 

#### Features:

- Includes BKDR-4 Drains
- Faucet Holes 4" O.C.

#### Materiai:

• T-304 18 ga. Stainless Steel