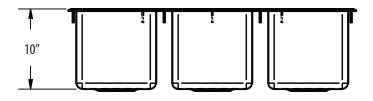

# 3 Compartment - 10" x 14" x 10" Drop In Sink

**Drop In Sinks** 

## **Options:**

- Upgrade to Heavy Duty
- Wrist Blades
- "-P-G" Includes BKD-3G-G Lead-Free Faucet

| Part Number       | Unit Size<br>(I x w x d) | Bowl Size<br>(l x w x d) | Included<br>Faucet | Recommended<br>Cutout Size (I x w)        |
|-------------------|--------------------------|--------------------------|--------------------|-------------------------------------------|
| BK-DIS-1014-3     | 36"x 18"x 10"            | 10" x 14" x 10"          | -                  | 17 <sup>1/8</sup> " x 35 <sup>1/8</sup> " |
| BK-DIS-1014-3-P-G | 36" x 18" x 10"          | 10" x 14" x 10"          | BKD-8G-G           | 17 <sup>1/8</sup> " x 35 <sup>1/8</sup> " |