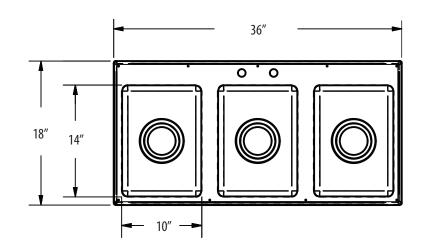

# 3 Compartment - 10" x 14" x 10" Drop In Sink

**Drop In Sinks** 

## **Options:**

- Upgrade to Heavy Duty
- Wrist Blades
- "-P-G" Includes BKD-3G-G Lead-Free Faucet

| Part Number       | Unit Size<br>(I x w x d) | Bowl Size<br>(l x w x d) | Included<br>Faucet | Recommended<br>Cutout Size (I x w)        |
|-------------------|--------------------------|--------------------------|--------------------|-------------------------------------------|
| BK-DIS-1014-3     | 36"x 18"x 10"            | 10" x 14" x 10"          | -                  | 17 <sup>1/8</sup> " x 35 <sup>1/8</sup> " |
| BK-DIS-1014-3-P-G | 36" x 18" x 10"          | 10" x 14" x 10"          | BKD-8G-G           | 17 <sup>1/8</sup> " x 35 <sup>1/8</sup> " |