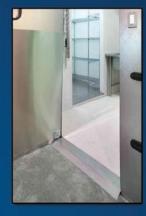

Cam Lock & Floor Screed

The standard overall height for walk-ins with floors is 7'-6". Additional heights are available and range from 5'-0" to 28'-0" in 1" increments. Floorless walk-ins are supplied with 1 3/4" high vinyl floor screeds or floor angles.