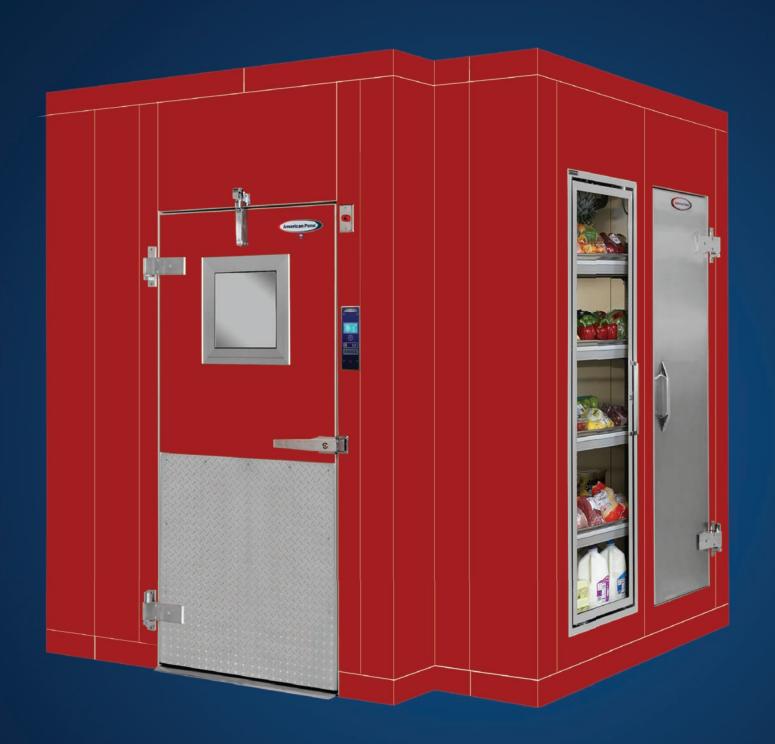

# Quality you can depend on... from the inside out.™

**American Panel** 

or over half of a century American Panel Corporation has been dedicated to satisfying the cold storage needs of the industry's most demanding customers. Our attention to superior quality, product versatility and customer service remains unequaled. American Panel is committed to the continued development of state-of-the-art foamed-in-place walk-in coolers and freezers.

# **Lasting Durability**

Space age materials like our fiberglass reinforced polymer (FRP) door perimeter and frame are used to protect your investment for years to come. This FRP is a corrosion proof, impact resistant, non-conductive material that will not absorb moisture. Moreover, it is superior to steel, vinyl, wood or other commonly used door and frame materials.

#### **Exceptional Appearance**

Top quality commercial hardware, premium grade metal finishes and attention to manufacturing detail contribute to the overall appearance of the finished product. Whether used indoors or outdoors, for display purposes or general kitchen applications, American Panel walk-ins are always aesthetically pleasing.