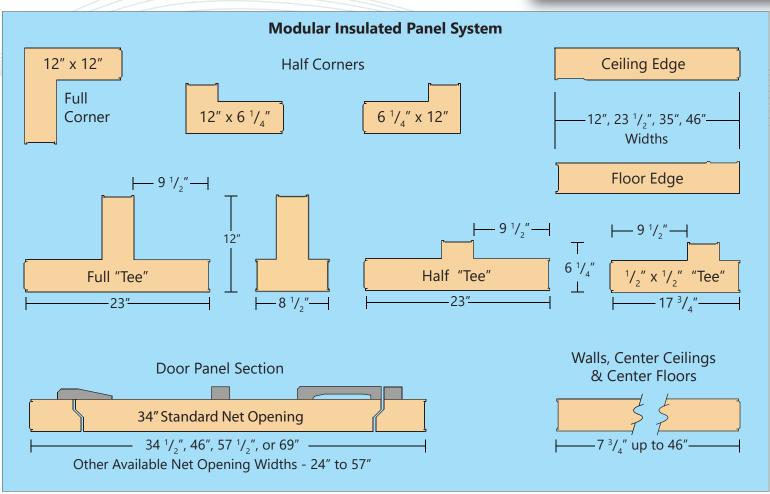

# **Modular Design Flexibility**

Our modular panel system is the most comprehensive in existence, giving you the greatest degree of design flexibility possible. The system has evolved out of an industry-wide need for a more versatile array of standard panel sizes to maximize the amount of cold storage space.

The standard overall height for walk-ins with floors is 7'-6". Additional heights are available and range from 5'-0" to 28'-0" in 1" increments. Floorless walk-ins are supplied with 1 3/4" high vinyl floor screeds or floor angles.