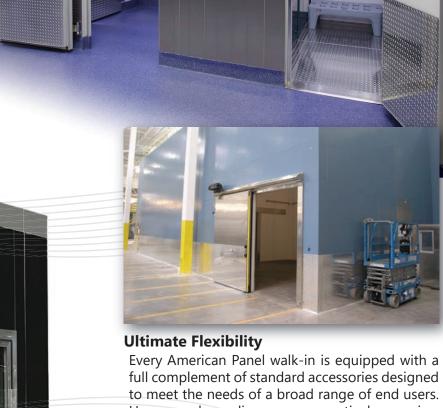

Every American Panel walk-in is equipped with a full complement of standard accessories designed to meet the needs of a broad range of end users. However, depending on your particular requirements, you may wish to include additional options and features. We can provide every item for even the most sophisticated of applications.