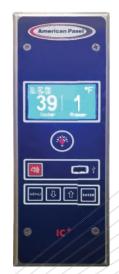

# **Monitoring Systems**

Along with our high-tech manufacturing processes, American Panel is on the cutting edge with the proprietary monitoring systems that come standard on every room. High and low alarm set points coupled with an audio/visual alert ensure your food product is safe and sound. Dowwnload HACCP data via a face mounted USB port.

Additional options and systems are available to add features like panic alarms, remote notification, dual temperature probes and WiFi connectivity...