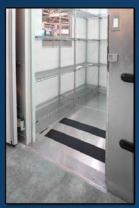

## **Superior Strength**

Optional heavy duty flooring is also available. This heavy-duty structural flooring can support up to 15,000 pounds per square foot (static load) as tested in accordance with ASTM Standards.

The standard overall height for walk-ins with floors is 7'-6". Additional heights are available and range from 5'-0" to 28'-0" in 1" increments. Floorless walk-ins are supplied with 1 3/4" high vinyl floor screeds or floor angles.