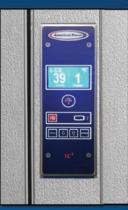

# **Monitoring Systems**

Along with our high-tech manufacturing processes, American Panel is on the cutting edge with the proprietary monitoring systems that come standard on every room. High and low alarm set points coupled with an audio/visual alert ensure your food product is safe and sound. Dowwnload HACCP data via a face mounted USB port.

Additional options and systems are available to add features like panic alarms, remote notification, dual temperature probes and WiFi connectivity...