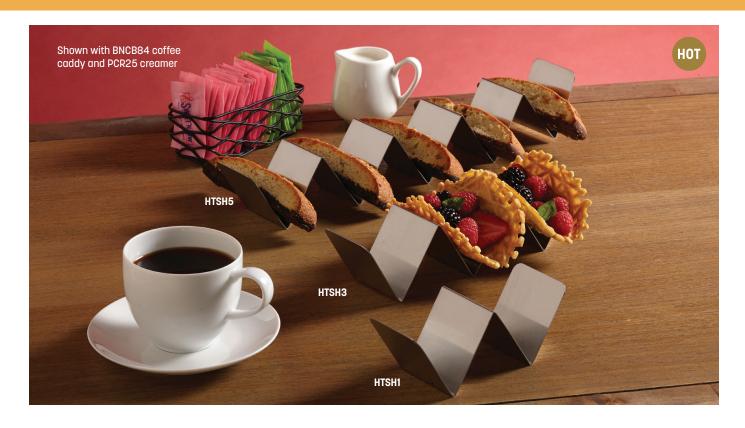

## **Half-Size**

HTSH1 1 or 2 Compartments 5" L x 2" W x 2" H

(12.7 x 5.1 x 5.1 cm)

HTSH3 2 or 3 Compartments 8" L x 2" W x 2" H

(20.3 x 5.1 x 5.1 cm)

HTSH5 4 or 5 Compartments

13 1/4" L x 2" W x 2" H (33.7 x 5.1 x 5.1 cm)