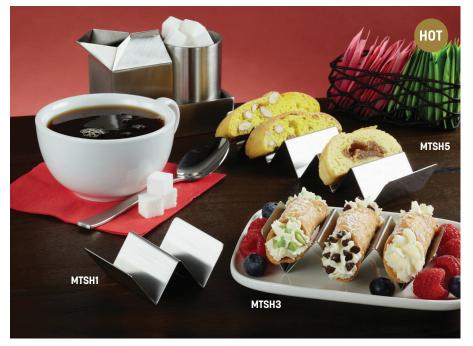

## Mini

MTSH1 1 or 2 Compartments

2" L x 2" W x 1" H (5.1 x 5.1 x 2.6 cm)

MTSH3 2 or 3 Compartments

4" L x 2" W x 1" H (10.2 x 5.1 x 2.5 cm)

MTSH5 4 or 5 Compartments

7" L x 2" W x 1" H (17.8 x 5.1 x 2.5 cm)