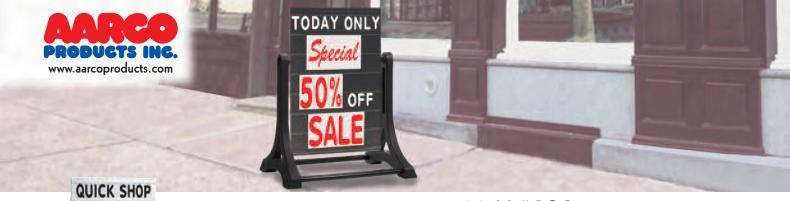

## Model # ROC-3

- Economical way to advertise effectively
- Durable frameless high contrast plastic changeable letter board
- Set of 354, 4" characters included (See page 12 for Character Quantity Chart)
- Overall Dimensions: 42" H x 32" W x 22"D
- Board Size 36"H x 24" W

# Model # ROC-5

- Economical way to advertise effectively
- Durable frameless high contrast plastic changeable letter board
- Set of 354, 4" characters included (See page 12 for Character Quantity Chart)
- Overall Dimensions: 42" H x 32" W x 22"D
- Board Size 36"H x 24" W

## Model # ROC-4

- · Economical way to advertise effectively
- Durable frameless high contrast plastic changeable letter board
- Includes one Standard set of (354) 4" Characters plus a Deluxe 8" Sign and Character Set (both also sold separately).
   (See page 12 for Character Quantity Chart)
- Overall Dimensions: 42" H x 32" W x 22"D
- Board Size 36"H x 24" W

## Model # ROC-6

- Economical way to advertise effectively
- Durable frameless high contrast plastic changeable letter board
- Includes one Standard set of (354) 4" Characters plus a Deluxe 8" Sign and Character Set (both also sold separately).
- (See page 12 for Character Quantity Chart)

  Overall Dimensions:
- 42" H x 32" W x 22"D
- Board Size 36"H x 24" W

#### Model # ROC-8

- Economical way to advertise effectively
- Durable frameless high contrast plastic changeable letter board
- Includes one Standard set of (354) 4" Characters plus a Deluxe 8" Sign and Character Set (both also sold separately).
- (See page 12 for Character Quantity Chart)
- Overall Dimensions: 42" H x 56" W x 22"D
- Board Size 36"H x 48" W