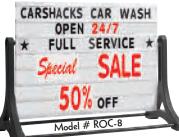

#### Model # ROC-8

- Economical way to advertise effectively
- Durable frameless high contrast plastic changeable letter board
- Includes one Standard set of (354) 4" Characters plus a Deluxe 8" Sign and Character Set (both also sold separately).
- (See page 12 for Character Quantity Chart)
- Overall Dimensions: 42" H x 56" W x 22"D
- Board Size 36"H x 48" W