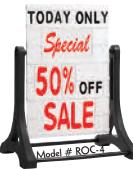

## Model # ROC-4

- · Economical way to advertise effectively
- Durable frameless high contrast plastic changeable letter board
- Includes one Standard set of (354) 4" Characters plus a Deluxe 8" Sign and Character Set (both also sold separately).
   (See page 12 for Character Quantity Chart)
- Overall Dimensions: 42" H x 32" W x 22"D
- Board Size 36"H x 24" W