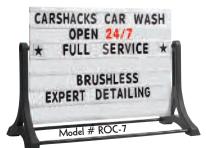

#### Model # ROC-7

- Economical way to advertise effectively
- Durable frameless high contrast plastic changeable letter board
- Overall Dimensions: 42" H x 56" W x 22"D
- Board Size 36"H x 48" W