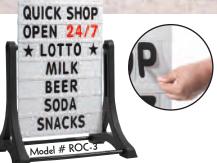

## Model # ROC-3

- Economical way to advertise effectively
- Durable frameless high contrast plastic changeable letter board
- Set of 354, 4" characters included (See page 12 for Character Quantity Chart)
- Overall Dimensions: 42" H x 32" W x 22"D
- Board Size 36"H x 24" W

# Model # ROC-5

- Economical way to advertise effectively
- Durable frameless high contrast plastic changeable letter board
- Set of 354, 4" characters included (See page 12 for Character Quantity Chart)
- Overall Dimensions: 42" H x 32" W x 22"D
- Board Size 36"H x 24" W