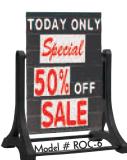

## Model # ROC-6

- Economical way to advertise effectively
- Durable frameless high contrast plastic changeable letter board
- Includes one Standard set of (354) 4" Characters plus a Deluxe 8" Sign and Character Set (both also sold separately).
- (See page 12 for Character Quantity Chart)

  Overall Dimensions:
- 42" H x 32" W x 22"D
- Board Size 36"H x 24" W