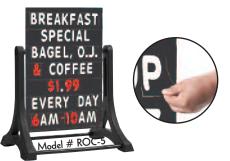

# Model # ROC-5

- Economical way to advertise effectively
- Durable frameless high contrast plastic changeable letter board
- Set of 354, 4" characters included (See page 12 for Character Quantity Chart)
- Overall Dimensions: 42" H x 32" W x 22"D
- Board Size 36"H x 24" W