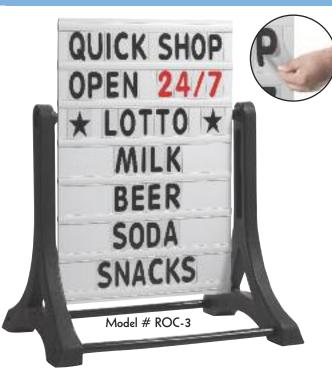

### Model # ROC-3

- Economical way to advertise effectively
- Durable frameless high contrast plastic changeable letterboard
- Set of 354, 4" characters included