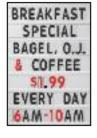

### Model # ROC-2

- Bright black neon markerboard with deluxe black anodized aluminum frame
- Personalize your message using the six pack of neon wet erase markers; included.

Great for all types of Food Service and Retail Businesses including: Restaurants, Convenience Stores, Bagel Shops and Delis, Car Washes, etc.

### Great for all types of Food Service and Retail Businesses including: Restaurants, Convenience Stores, Bagel Shops and Delis, Car Washes, etc.

QUICK SHOP OPEN 24/7 \* LOTTO \* MILK BEER SODA SNACKS

TUDOR DELI LUNCH SPECIALS DAILY 11-3 HOMEMADE SOUPS SANDWICHES