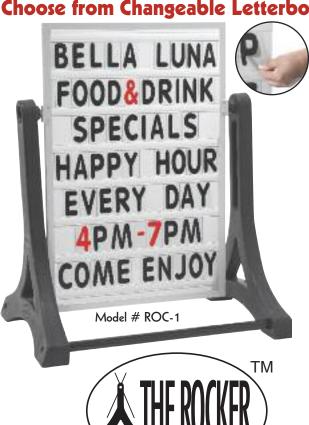

### Model # ROC-1

- Durable high contrast plastic changeable letterboard with deluxe satin anodized aluminum frame
- Set of 354, 4"characters included