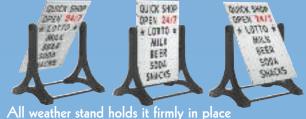

### The Rocker ™

- Double sided sidewalk sign
- Durable yet affordable
- · Easy assembly lets you get your message out quickly
- All weather stand holds it firmly in place
- Wind generated rocking motion attracts everyone's attention to your message
- Quickly update your promotions with ease with the durable 7 line changeable letterboard or black neon markerboard model
- · Portability allows for strategic placement for maximum viewing and storage

QUICK SHOP OPEN 24/7 \* LOTTO \* MILK BEER SODA SNACKS

TUDOR DELI LUNCH SPECIALS DAILY 11-3 HOMEMADE SOUPS SANDWICHES

CAR WASH FULL SERVICE BRUSHLESS EXPERT DETAILING

Tel:(800) 246-6038 • Fax:(631) 924-5843