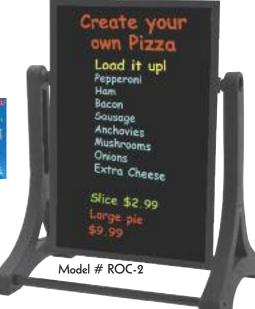

### Model # ROC-2

- Bright black neon markerboard with deluxe black anodized aluminum frame
- Personalize your message using the six pack of neon wet erase markers; included.

Great for all types of Food Service and Retail Businesses including: Restaurants, Convenience Stores, Bagel Shops and Delis, Car Washes, etc.