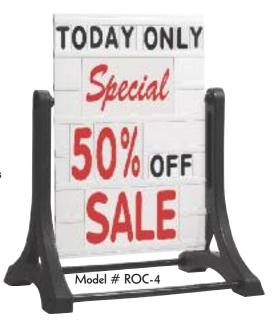

#### Model # ROC-4 Deluxe

- Economical way to advertise effectively
- Durable frameless high contrast plastic changeable letterboard
- Set of 354, 4" characters included
- Deluxe set also includes (all in red)
  2, 8" Sale Inserts, 2, 8" Special Inserts,
  2 each numbers 0-9 and 2, % symbols
  (8" inserts cover 2 lines)