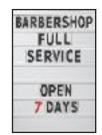

### The Rocker ™

- Double sided sidewalk sign
- Durable yet affordable
- · Easy assembly lets you get your message out quickly
- All weather stand holds it firmly in place
- Wind generated rocking motion attracts everyone's attention to your message
- Quickly update your promotions with ease with the durable 7 line changeable letterboard or black neon markerboard model
- · Portability allows for strategic placement for maximum viewing and storage

### The Rocker ™

- Double sided sidewalk sign
- Durable yet affordable
- · Easy assembly lets you get your message out quickly
- All weather stand holds it firmly in place
- Wind generated rocking motion attracts everyone's attention to your message
- Quickly update your promotions with ease with the durable 7 line changeable letterboard
- Portability allows for strategic placement for maximum viewing and storage