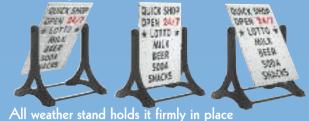

### The Rocker ™

- Double sided sidewalk sign
- Durable yet affordable
- · Easy assembly lets you get your message out quickly
- All weather stand holds it firmly in place
- Wind generated rocking motion attracts everyone's attention to your message
- Quickly update your promotions with ease with the durable 7 line changeable letterboard or black neon markerboard model
- · Portability allows for strategic placement for maximum viewing and storage

### The Rocker ™

- Double sided sidewalk sign
- Durable yet affordable
- · Easy assembly lets you get your message out quickly
- All weather stand holds it firmly in place
- Wind generated rocking motion attracts everyone's attention to your message
- Quickly update your promotions with ease with the durable 7 line changeable letterboard
- Portability allows for strategic placement for maximum viewing and storage