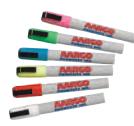

## Neon Markers

Aarco Products' Neon Markers include a set of 6 vivid colors. Our unique bullet shaped pump style tip resists premature drying of the marker ink.

MFL-6