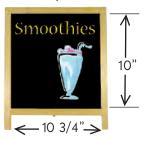

Choose from black chalkboard, black markerboard, black acrylic or traditional long last white markerboard.

 Size
 Model#

 14x12
 TA-1 Black Chalkboard

 14x12
 TA-11 Black Markerboard

 14x12
 TA-1P Black Acrylic

TA-5 White Markerboard

White Markerboard

Black Markerboard

Black Acrylic

Black Chalkboard

(Artwork shown for illustration purpose only and not included on board)

14x12