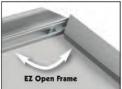

# New Snap Frames

EZ Open Snap Frames are a quick and simple way to stylishly display posters or signs. Signs are attractively presented and easy to change using the four spring loaded sides. Flip open, insert sign/poster and snap closed it's that simple!

- Spring loaded sides for easy insertion
- Satin anodized lightweight aluminum frame • 3 popular sizes

- Clear acrylic cover protects sign
- Holds paper, fabric, or vinyl posters and signs up to 1/16" thick
- Easily wall mountable
- Pre-drilled holes conceal mounting screws
- Hang Vertically or Horizontally.