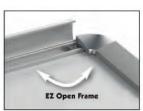

# New Snap Frames

EZ Open Snap Frames are a quick and simple way to stylishly display posters or signs. Signs are attractively presented and easy to change using the four spring loaded sides. Flip open, insert sign/poster and snap closed it's that simple!

- Spring loaded sides for easy insertion
- Satin anodized lightweight aluminum frame • 3 popular sizes

- Clear acrylic cover protects sign
- Holds paper, fabric, or vinyl posters and signs up to 1/16" thick
- Easily wall mountable
- Pre-drilled holes conceal mounting screws
- Hang Vertically or Horizontally.