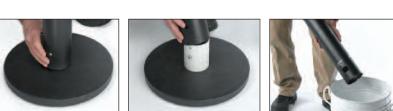

## Emptying is quick and easy!

## **Attractive Cigarette Receptacles**

Available in floor standing or wall mounted models **Floor Standing Model** 

Floor standing Cigarette / Ash receptacles are designed to blend with your modern decor while assisting your daily maintenance requirements. This high quality all aluminum design is completely waterproof and is finished to endure extreme outdoor conditions. A heavy weight 30 pound base stabilizes the unit even on windy days. The floor standing units feature a removable cap and post for easy disposal of debris. Choose from three popular finishes to best suit your decor. Other colors available on special order, please call for more information.