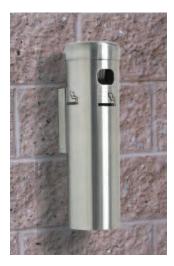

## Wall Mounted Model

Wall mounted Cigarette / Ash receptacles are designed to blend with your modern decor while assisting your daily maintenance requirements. This high quality all aluminum design is completely waterproof and is finished to endure extreme outdoor conditions. The wall mounted unit features an easy to remove canister and removable cap for fast disposal of debris. Choose from three popular finishes to best suit your decor. Other colors available on special order, please call for more information. Size: 12 1/4" H x 3 1/2" D.

| Wall      | Mount | Model  |
|-----------|-------|--------|
| N 4 - J - | 1 #   | Ci. I. |

| Style |
|-------|
| Satin |
| Gold  |
| Black |
|       |

Satin

Matte Black

Gold