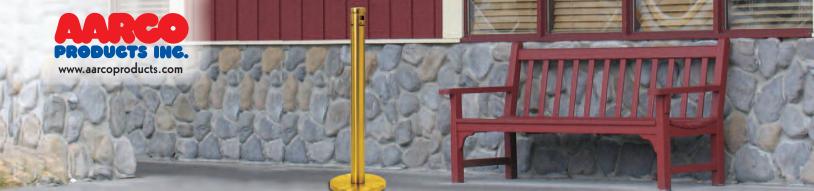

## **Attractive Cigarette Receptacles**

Available in floor standing or wall mounted models **Floor Standing Model** 

Floor standing Cigarette / Ash receptacles are designed to blend with your modern decor while assisting your daily maintenance requirements. This high quality all aluminum design is completely waterproof and is finished to endure extreme outdoor conditions. A heavy weight 30 pound base stabilizes the unit even on windy days. The floor standing units feature a removable cap and post for easy disposal of debris. Choose from three popular finishes to best suit your decor. Other colors available on special order, please call for more information.

Size: 43 1/2" H, 14" Base