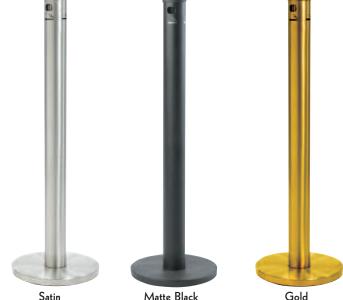

## **Floor Standing Model**

| Model # | Style |
|---------|-------|
| SS40F   | Satin |
| SC40F   | Gold  |
| SB40F   | Black |

Satin

Matte Black

Other colors available on special order, please call for more information.