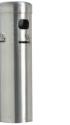

## Wall Mounted Model

Wall mounted Cigarette / Ash receptacles are designed to blend with your modern decor while assisting your daily maintenance requirements. This high quality all aluminum design is completely waterproof and is finished to endure extreme outdoor conditions. The wall mounted unit features an easy to remove canister and removable cap for fast disposal of debris. Choose from three popular finishes to best suit your decor. Other colors available on special order, please call for more information. Size: 12 1/4" H x 3 1/2" D.

| Wall      | Mount | Model  |
|-----------|-------|--------|
| N 4 - J - | 1 #   | Ci. I. |

| Style |
|-------|
| Satin |
| Gold  |
| Black |
|       |

Satin

Matte Black

Gold