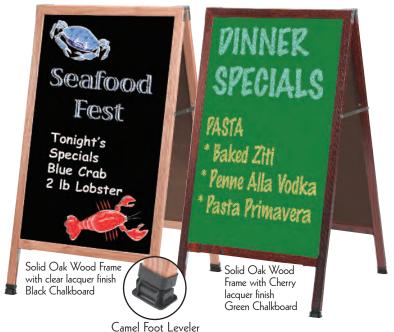

### Features include:

- Solid Oak Hardwood or Aluminum frames with reinforced corners
- Full length piano hinge and two locking folding hinges
- Our unique self leveling camel foot

All styles are available in two sizes:

## Create your own custom sign!

(Artwork shown for illustration purpose only and not included on board)

| Frame          | ack Composition<br>Chalkboard<br>4" W Full Width Models | Green Composition<br>Chalkboard |  |
|----------------|---------------------------------------------------------|---------------------------------|--|
| Oak            | A-1B                                                    | A-1G                            |  |
| Cherry         | MA-1B                                                   | MA-1G                           |  |
| Aluminum       | AA-1B                                                   | AA-1G                           |  |
| Black Aluminum | BA-1B                                                   | BA-1G                           |  |

18" Model Great for tight spots and narrow sidewalks

9)

| Frame          | ilate Porcelain<br>Chalkboard<br>4" W Full Width Models | Green Porcelain<br>Chalkboard |  |
|----------------|---------------------------------------------------------|-------------------------------|--|
| Oak            | A-1SS                                                   | A-1SG                         |  |
| Cherry         | MA-1SS                                                  | MA-1SG                        |  |
| Aluminum       | AA-1SS                                                  | AA-1SG                        |  |
| Black Aluminum | BA-1SS                                                  | BA-1SG                        |  |