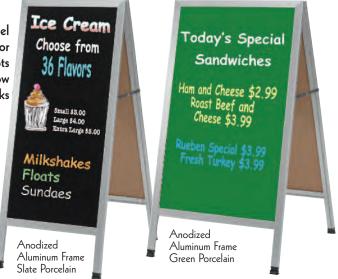

### Features include:

- Solid Oak Hardwood or Aluminum frames with reinforced corners
- Full length piano hinge and two locking folding hinges
- Our unique self leveling camel foot

All styles are available in two sizes:

42" H x 24" W (writing surface  $33\ 3/4$ " H x  $21\ 1/4$ " W) 42" H x 18" W (writing surface  $33\ 3/4$ " H x  $14\ 1/4$ " W)

Choose from a variety of writing surfaces:

| Chalkboard  | Colors      | Quality | Use with (see page 9)   |
|-------------|-------------|---------|-------------------------|
| Composition | Black/Green | Better  | White and colored Chalk |
| Porcelain   | Slate/Green | Best    | White and colored Chalk |

| Markerboard | Colors      | Quality | Use with (see page |
|-------------|-------------|---------|--------------------|
| Melamine    | Black/White | Better  | *Neon Markers or   |
|             |             |         | Dry Erase Markers  |
| Acrylic     | Black       | Better  | *Neon Markers      |
| Porcelain   | Black/White | Best    | *Neon Markers or   |
|             |             |         | Dry Frase Markers  |